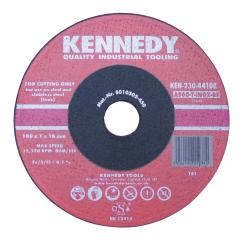

## Kennedy 100x1x16mm AS60 INOX BF CUT-OFF DISC

| Specifications        | Details                                                                                                                                                                           |
|-----------------------|-----------------------------------------------------------------------------------------------------------------------------------------------------------------------------------|
| Maximum RPM           | 15200                                                                                                                                                                             |
| Grain Size            | 60-Fine                                                                                                                                                                           |
| Series                | Inox                                                                                                                                                                              |
| Thickness             | 1 mm                                                                                                                                                                              |
| Bore                  | 16                                                                                                                                                                                |
| Hardness              | Very Hard                                                                                                                                                                         |
| Additional Conformity | Complies to oSa Regulations Manufactured According to EN12413                                                                                                                     |
| Bond Type             | Resin Bonded with Fibre Reinforcment                                                                                                                                              |
| Туре                  | Type 41                                                                                                                                                                           |
| For Use On            | Non Ferrous Metal                                                                                                                                                                 |
| Grade Designation     | AS60 T-BF                                                                                                                                                                         |
| Cutting Application   | For Precision Cutting Of Thin Materails Steel Cable Steel Profiles Tank Construction & Fabrication Thin Sheet Metal Thin walled pipes Thin walled profile sections Vehicle Bodies |
| Disc Diameter         | 100 mm                                                                                                                                                                            |
| Special Features      | Free From Iron, Sulpher and Chlorine Reduced Energy Consumption                                                                                                                   |
| Abrasive Material     | Aluminium Oxide                                                                                                                                                                   |