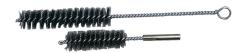

## **Kennedy 1(25mm) STEEL TUBE BRUSH C/W SHANK**

Twisted wire handle for hand use. For industrial maintenance, agricultural, workshop, machinery etc. For decarbonising and heavy duty cleaning use of tubes, struts, awkward places etc.

| Specifications   | Details        |
|------------------|----------------|
| Overall Length   | 120 mm         |
| Brush Length     | 60 mm          |
| Bristle Type     | Twist Wire     |
| Bristle Material | Steel          |
| Mounting Type    | Arbor          |
| SKU              | KEN9061300GTSK |
| Brush Diameter   | 25 mm          |
| Weight           | 1              |
| Brand            | Kennedy        |