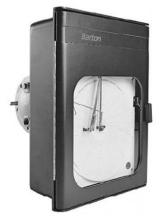

## Barton Two Pen Pressure Temperature Recorder, Model 242E, Pressure Range: 0-150 Psi, Mechanical Chart Drive: 24 HRs/7 Days

Model 242E - The BARTON 242E is a 12 chart temperature and pressure recorder offered in one- to four-pen configurations.1st Pen: RedPressure Range: 0-150 Psi Pressure Element: 316SS2nd Pen: BlueTemperature Range: 0-100 DEG CMechanical Chart Drive: 24 HRs/7 Days2ïč<sup>1</sup>/<sub>2</sub> Pipe Mount

| Specifications    | Details                               |
|-------------------|---------------------------------------|
| Туре              | Pressure & Temperature                |
| Clock             | Mechanical Chart Drive: 24 HRs/7 Days |
| Brand             | Barton                                |
| Pressure Range    | 0-150 Psi                             |
| No. of Pens       | Two                                   |
| Temperature Range | 0-100 DEG C                           |