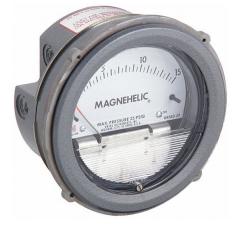

## DWYER Differential Pressure Gauge | Dual Single-Side or Back| Range 0.5 to 0 to 0.5 in wc |

The total static system pressure for which these gauges are intended to be used is lower. They gauge and display the pressure difference between air and compatible gases or liquids. In hospital and temporary units as well as isolation environments, the gauges are frequently used to measure pressure.

| Specifications   | Details               |
|------------------|-----------------------|
| Pressure Range   | 0.5 to 0 to 0.5 in wc |
| Accuracy         | ±2.0%                 |
| Dial Size        | 4[]                   |
| Connection Size  | 1/8"                  |
| Casing material: | Aluminum              |
| Туре             | NPT                   |