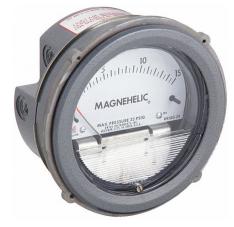

## DWYER Differential Pressure Gauge | Range 2 to 0 to 2 in wc | 1/8 in NPT Female | Dual Single-Side or Back

The total static system pressure for which these gauges are intended to be used is lower. They gauge and display the pressure difference between air and compatible gases or liquids. In hospital and temporary units as well as isolation environments, the gauges are frequently used to measure pressure.

| Specifications   | Details           |
|------------------|-------------------|
| Pressure Range   | 2 to 0 to 2 in wc |
| Accuracy         | ±2.0%             |
| Dial Size        | 4[]               |
| Connection Size  | 1/8"              |
| Casing material: | Aluminum          |
| Туре             | NPT               |