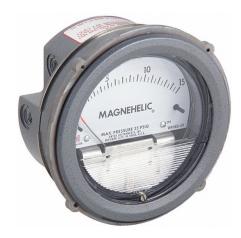

## DWYER Differential Pressure Gauge | Range 1 to 0 to 1 in wc | 1/8" NPT Female | Dual Single-Side or Back

The total static system pressure for which these gauges are intended to be used is lower. They gauge and display the pressure difference between air and compatible gases or liquids. In hospital and temporary units as well as isolation environments, the gauges are frequently used to measure pressure.

| Specifications   | Details           |
|------------------|-------------------|
| Pressure Range   | 1 to 0 to 1 in wc |
| Accuracy         | ±2.0%             |
| Dial Size        | 4                 |
| Connection Size  | 1/8"              |
| Casing material: | Aluminum          |
| Туре             | NPT               |