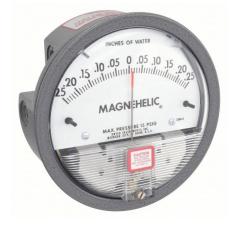

## DWYER Differential Pressure Gauge | Range 0.25 to 0 to 0.25 in wc | 4" Dial | Dual Single-Side or Back

The total static system pressure for which these gauges are intended to be used is lower. They gauge and display the pressure difference between air and compatible gases or liquids. In hospital and temporary units as well as isolation environments, the gauges are frequently used to measure pressure.

| Specifications   | Details                 |
|------------------|-------------------------|
| Pressure Range   | 0.25 to 0 to 0.25 in wc |
| Accuracy         | ±2.0%                   |
| Dial Size        | 40                      |
| Connection Size  | 1/8"                    |
| Casing material: | Aluminum                |
| Туре             | NPT                     |