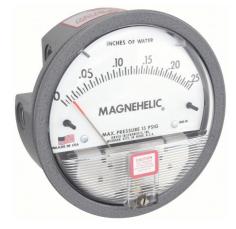

## DWYER Differential Pressure Gauge | Range 0 to 0.25 in wc | 1/8 in NPT Female | Dual Single-Side or Back

The total static system pressure for which these gauges are intended to be used is lower. They gauge and display the pressure difference between air and compatible gases or liquids. In hospital and temporary units as well as isolation environments, the gauges are frequently used to measure pressure.

| Specifications   | Details         |
|------------------|-----------------|
| Casing material: | Aluminum        |
| Connection Size  | 1/8"            |
| Dial Size        | 4[]             |
| Pressure Range   | 0 to 0.25 in wc |
| Accuracy         | ±2.0%           |
| Туре             | NPT             |