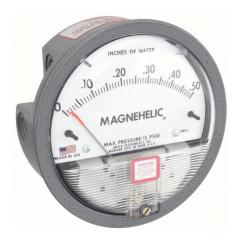

## DWYER Differential Pressure Gauge | Range 0 to 0.5 in wc | 1/8 in NPT Female | Dual Single-Side or Back

The total static system pressure for which these gauges are intended to be used is lower. They gauge and display the pressure difference between air and compatible gases or liquids. In hospital and temporary units as well as isolation environments, the gauges are frequently used to measure pressure.

| Specifications   | Details        |
|------------------|----------------|
| Pressure Range   | 0 to 0.5 in wc |
| Accuracy         | ±2.0%          |
| Dial Size        | 4[]            |
| Connection Size  | 1/8"           |
| Casing material: | Aluminum       |
| Туре             | NPT            |