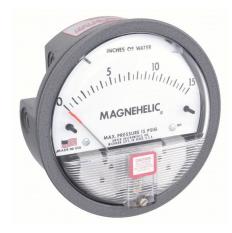

## DWYER Differential Pressure Gauge | Range 0 to 15 in wc | 1/8 in NPT Female | Dual Single-Side or Back

The total static system pressure for which these gauges are intended to be used is lower. They gauge and display the pressure difference between air and compatible gases or liquids. In hospital and temporary units as well as isolation environments, the gauges are frequently used to measure pressure.

| Specifications   | Details       |
|------------------|---------------|
| Туре             | NPT           |
| Casing material: | Aluminum      |
| Connection Size  | 1/8"          |
| Dial Size        | 4[]           |
| Accuracy         | ±2.0%         |
| Pressure Range   | 0 to 15 in wc |