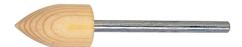

## **Engis 12x25mm FELT CONES**

Spindle diameter: 1/8" except\* 1/4". 3mm shank available on request.

| Specifications | Details        |
|----------------|----------------|
| Material       | Felt           |
| Product Type   | Cones          |
| Weight         | 1              |
| Head Length    | 25.0 mm        |
| Product Number | F009           |
| SKU            | ENG2572620GTSC |
| Shape          | Conical        |
| Head Diameter  | 12.0 mm        |
| Brand          | Engis          |