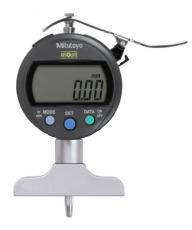

## Mitutoyo 547-217S ABSOLUTE Digimatic Depth Gauge 0-200mm / 0-8", Resolution 0.01 mm / .0005"

A Mitutoyo depth gauge using stackable extension rods and a 0.5" stroke indicator to cover a wide measuring range, with a lifting lever for rapid operation. The 2.5" base is made from tool steel, hardened and ground with a micro-lapped reference surface.