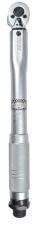

## Senator 1/4 DR. TORQUE WRENCH 5 - 25 Nm

| Specifications     | Details                                           |
|--------------------|---------------------------------------------------|
| Weight Each        | 0.78 kg                                           |
| Torque Wrench Type | Adjustable Clicking Presetable Ratchet Reversible |
| Body Material      | Steel                                             |
| Handle Material    | Aluminium                                         |
| Includes           | Moulded Carry Case                                |
| Brand              | Senator                                           |
| Drive Shape        | Square                                            |
| Range Metric       | 5 - 25 N.m                                        |
| Square Size        | 1/4"                                              |
| Overall Length     | 280 mm                                            |
| Accuracy           | $\pm 4\%$                                         |