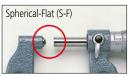

# **SERIES 118 – Sheet Metal Micrometer**

- The large throat depth makes this micrometer ideal for measuring the thickness of sheet metal at a considerable distance from the edge.
- Measuring faces: carbide.
- Profile of measuring faces: Flat-Flat, Spherical-Flat and Spherical-Spherical.
- Equipped with Ratchet Stop for constant measuring force.

#### Metric

| Code No. | Range      | Graduation | Accuracy | Throat depth* | Measuring<br>surfaces |
|----------|------------|------------|----------|---------------|-----------------------|
| 118-101  | 0 - 25 mm  | 0.01 mm    | ±4 μm    | 100 mm        | F-F                   |
| 118-102  |            |            |          | 150 mm        |                       |
| 118-114  |            |            |          |               | S-F                   |
| 118-118  |            |            |          |               | S-S                   |
| 118-103  |            |            | ±5 μm    | 300 mm        | F-F                   |
| 118-110  | 25 - 50 mm |            | ±4 μm    | 150 mm        |                       |
| 118-126  |            |            |          |               | S-S                   |

# Inch

| Code No. | Range | Graduation | Accuracy | Throat depth* | Measuring surfaces |
|----------|-------|------------|----------|---------------|--------------------|
| 118-129  | 0-1"  | .0001"     | ±.0002"  | 6"            | F-F                |
| 118-116  |       |            |          |               | S-F                |
| 118-120  |       |            |          |               | S-S                |
| 118-107  |       | .001"      | ±.00025" | 12"           | - F-F              |
| 118-112  | 1-2"  |            | ±.0002"  | 6"            |                    |