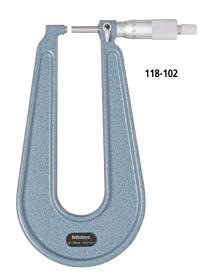

# **SERIES 118 – Sheet Metal Micrometer**

- The large throat depth makes this micrometer ideal for measuring the thickness of sheet metal at a considerable distance from the edge.
- Measuring faces: carbide.
- Profile of measuring faces: Flat-Flat, Spherical-Flat and Spherical-Spherical.
- Equipped with Ratchet Stop for constant measuring force.

#### Metric

| Code No. | Range      | Graduation | Accuracy | Throat depth* | Measuring<br>surfaces |
|----------|------------|------------|----------|---------------|-----------------------|
| 118-101  | 0 - 25 mm  | 0.01 mm    | ±4 μm    | 100 mm        | F-F                   |
| 118-102  |            |            |          | 150 mm        |                       |
| 118-114  |            |            |          |               | S-F                   |
| 118-118  |            |            |          |               | S-S                   |
| 118-103  |            |            | ±5 μm    | 300 mm        | F-F                   |
| 118-110  | 25 - 50 mm |            | ±4 μm    | 150 mm        |                       |
| 118-126  |            |            |          |               | S-S                   |