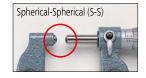

# **SERIES 118 – Sheet Metal Micrometer**

- The large throat depth makes this micrometer ideal for measuring the thickness of sheet metal at a considerable distance from the edge.
- Measuring faces: carbide.
- Profile of measuring faces: Flat-Flat, Spherical-Flat and Spherical-Spherical.
- Equipped with Ratchet Stop for constant measuring force.

#### Metric

| Code No. | Range      | Graduation | Accuracy | Throat depth* | Measuring<br>surfaces |
|----------|------------|------------|----------|---------------|-----------------------|
| 118-101  | 0 - 25 mm  | 0.01 mm    | ±4 μm    | 100 mm        | F-F                   |
| 118-102  |            |            |          | 150 mm        |                       |
| 118-114  |            |            |          |               | S-F                   |
| 118-118  |            |            |          |               | S-S                   |
| 118-103  |            |            | ±5 μm    | 300 mm        | F-F                   |
| 118-110  | 25 - 50 mm |            | ±4 μm    | 150 mm        |                       |
| 118-126  |            |            |          |               | S-S                   |

# Inch

| Code No. | Range | Graduation | Accuracy | Throat depth* | Measuring surfaces |
|----------|-------|------------|----------|---------------|--------------------|
| 118-129  | 0-1"  | .0001"     | ±.0002"  | 6"            | F-F                |
| 118-116  |       |            |          |               | S-F                |
| 118-120  |       |            |          |               | S-S                |
| 118-107  |       | .001"      | ±.00025" | 12"           | - F-F              |
| 118-112  | 1-2"  |            | ±.0002"  | 6"            |                    |