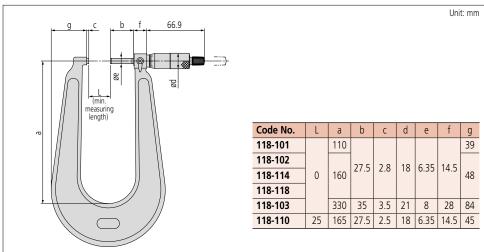

### **Specifications**

#### Metric

| Code No. | Range      | Graduation | Accuracy | Throat depth* | Measuring<br>surfaces |
|----------|------------|------------|----------|---------------|-----------------------|
| 118-101  | 0 - 25 mm  | 0.01 mm    | ±4 μm    | 100 mm        | F-F                   |
| 118-102  |            |            |          | 150 mm        |                       |
| 118-114  |            |            |          |               | S-F                   |
| 118-118  |            |            |          |               | S-S                   |
| 118-103  |            |            | ±5 μm    | 300 mm        | F-F                   |
| 118-110  | 25 - 50 mm |            | ±4 μm    | 150 mm        |                       |
| 118-126  |            |            |          |               | S-S                   |

### **Dimensions**