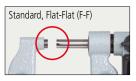

# **SERIES 118 – Sheet Metal Micrometer**

- The large throat depth makes this micrometer ideal for measuring the thickness of sheet metal at a considerable distance from the edge.
- Measuring faces: carbide.
- Profile of measuring faces: Flat-Flat, Spherical-Flat and Spherical-Spherical.
- Equipped with Ratchet Stop for constant measuring force.

#### Metric

| Code No. | Range      | Graduation | Accuracy | Throat depth* | Measuring<br>surfaces |
|----------|------------|------------|----------|---------------|-----------------------|
| 118-101  | 0 - 25 mm  | 0.01 mm    | ±4 μm    | 100 mm        | F-F                   |
| 118-102  |            |            |          | 150 mm        |                       |
| 118-114  |            |            |          |               | S-F                   |
| 118-118  |            |            |          |               | S-S                   |
| 118-103  |            |            | ±5 μm    | 300 mm        | F-F                   |
| 118-110  | 25 - 50 mm |            | ±4 μm    | 150 mm        |                       |
| 118-126  |            |            |          |               | S-S                   |

# Inch

| Code No. | Range | Graduation | Accuracy | Throat depth* | Measuring surfaces |
|----------|-------|------------|----------|---------------|--------------------|
| 118-129  | 0-1"  | .0001"     | ±.0002"  | 6"            | F-F                |
| 118-116  |       |            |          |               | S-F                |
| 118-120  |       |            |          |               | S-S                |
| 118-107  |       | .001"      | ±.00025" | 12"           | - F-F              |
| 118-112  | 1-2"  |            | ±.0002"  | 6"            |                    |