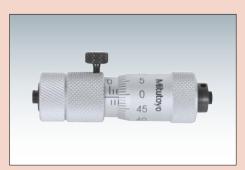

## **Technical Data**

Graduation: Micrometer head stroke: Accuracy: 0.01 mm/.001" 13 mm/.5" ±(3+n+L/50) μm\*/

±(3+n+L/50) μm\*7 ±[.00015+.00005n+.00005 (L/2)]"\*

\* n = number of tubes, L = maximum measuring length (mm/inch) Note: Fractions rounded up

### **Optional Accessory**

Setting rings (up to ø300 mm/ø12") refer to pages C-37 to C-38.

137-011

# Specifications

| Code No.                                                                                                                            | Range                                                                                                                                           | Extension tubes                                                            | Main unit            |
|-------------------------------------------------------------------------------------------------------------------------------------|-------------------------------------------------------------------------------------------------------------------------------------------------|----------------------------------------------------------------------------|----------------------|
| 137-011                                                                                                                             | 50-63 mm                                                                                                                                        | _                                                                          | 50-63 mm             |
| 137-201                                                                                                                             | 50 - 150 mm                                                                                                                                     | 13, 25, 50 mm                                                              |                      |
| 137-202                                                                                                                             | 50 - 300 mm                                                                                                                                     | 13, 25, 50 (2 pcs.), 100 mm                                                |                      |
| 137-203                                                                                                                             | 50 - 500 mm                                                                                                                                     | 13, 25, 50 (2 pcs.), 100, 200 mm                                           |                      |
| 137-204                                                                                                                             | 50 - 1000 mm                                                                                                                                    | 13, 25, 50 (2 pcs.), 100, 200 (2 pcs.), 300 mm                             |                      |
| 137-205                                                                                                                             | 50 - 1500 mm                                                                                                                                    | 13, 25, 50 (2 pcs.), 100, 200 (3 pcs.), 300 (2 pcs.) mm                    |                      |
| Carbide meas                                                                                                                        | uring faces                                                                                                                                     | ·                                                                          |                      |
| 137-013                                                                                                                             | 50-63 mm                                                                                                                                        | -                                                                          |                      |
| 137-206                                                                                                                             | 50 - 150 mm                                                                                                                                     | 13, 25, 50 mm                                                              |                      |
| 137-207                                                                                                                             | 50 - 300 mm                                                                                                                                     | 13, 25, 50 (2 pcs.), 100 mm                                                | 50 62 mm             |
| 137-208                                                                                                                             | 50 - 500 mm                                                                                                                                     | 13, 25, 50 (2 pcs.), 100, 200 mm                                           | — 50-63 mm<br>—<br>— |
| 137-209                                                                                                                             | 50 - 1000 mm                                                                                                                                    | 13, 25, 50 (2 pcs.), 100, 200 (2 pcs.), 300 mm                             |                      |
| 437.340                                                                                                                             | E0 1E00 mm                                                                                                                                      |                                                                            |                      |
| 137-210                                                                                                                             | 50 - 1500 mm                                                                                                                                    | 13, 25, 50 (2 pcs.), 100, 200 (3 pcs.), 300 (2 pcs.) mm                    |                      |
| 137-210<br>Inch                                                                                                                     | 50 - 1500 mm                                                                                                                                    | 13, 25, 50 (2 pcs.), 100, 200 (3 pcs.), 300 (2 pcs.) mm                    |                      |
|                                                                                                                                     | Range                                                                                                                                           | 13, 25, 50 (2 pcs.), 100, 200 (3 pcs.), 300 (2 pcs.) mm<br>Extension tubes | Main unit            |
| Inch                                                                                                                                |                                                                                                                                                 |                                                                            | Main unit            |
| Inch<br>Code No.                                                                                                                    | Range                                                                                                                                           |                                                                            | Main unit            |
| Inch<br>Code No.<br>137-012                                                                                                         | Range 2-2.5"                                                                                                                                    | Extension tubes                                                            | -                    |
| Inch<br>Code No.<br>137-012<br>137-211                                                                                              | Range   2-2.5"   2-6"                                                                                                                           | Extension tubes<br>                                                        | Main unit            |
| Inch<br>Code No.<br>137-012<br>137-211<br>137-212                                                                                   | Range   2-2.5"   2-6"   2-12"                                                                                                                   | Extension tubes<br>                                                        | -                    |
| Inch<br>Code No.<br>137-012<br>137-211<br>137-212<br>137-213<br>137-214<br>137-215                                                  | Range   2-2.5"   2-6"   2-12"   2-20"   2-40"   2-60"                                                                                           | Extension tubes<br>                                                        | -                    |
| Inch<br>Code No.<br>137-012<br>137-211<br>137-212<br>137-213<br>137-214                                                             | Range   2-2.5"   2-6"   2-12"   2-20"   2-40"   2-60"                                                                                           | Extension tubes<br>                                                        | -                    |
| Inch<br>Code No.<br>137-012<br>137-211<br>137-212<br>137-213<br>137-214<br>137-215                                                  | Range   2-2.5"   2-6"   2-12"   2-20"   2-40"   2-60"                                                                                           | Extension tubes<br>                                                        | -                    |
| Inch<br>Code No.<br>137-012<br>137-211<br>137-212<br>137-213<br>137-214<br>137-215<br>Carbide meas                                  | Range   2 - 2.5"   2 - 6"   2 - 12"   2 - 20"   2 - 40"   2 - 60"   uring faces                                                                 | Extension tubes<br>                                                        | -                    |
| Inch<br>Code No.<br>137-012<br>137-211<br>137-212<br>137-213<br>137-214<br>137-215<br>Carbide meas<br>137-014                       | Range   2 - 2.5"   2 - 6"   2 - 12"   2 - 20"   2 - 40"   2 - 60"   uring faces   2 - 2.5"                                                      | Extension tubes<br>                                                        | 2 - 2.5"             |
| Inch<br>Code No.<br>137-012<br>137-211<br>137-212<br>137-213<br>137-214<br>137-215<br>Carbide meas<br>137-014<br>137-216            | Range   2-2.5"   2-6"   2-12"   2-20"   2-40"   2-60"   uring faces   2-2.5"   2-6"   2-2.5"   2-6"   2-2.5"   2-2.5"   2-2.5"   2-2.5"   2-20" | Extension tubes<br>                                                        | -                    |
| Inch<br>Code No.<br>137-012<br>137-211<br>137-212<br>137-213<br>137-214<br>137-215<br>Carbide meas<br>137-014<br>137-216<br>137-217 | Range   2-2.5"   2-6"   2-12"   2-20"   2-40"   2-60"   uring faces   2-2.5"   2-6"   2-12"                                                     | Extension tubes<br>                                                        | 2-2.5"               |