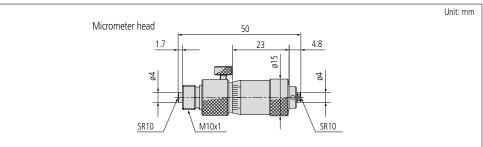

|
| Inch<br>Code No.<br>137-012<br>137-211<br>137-212<br>137-213<br>137-214<br>137-215<br>Carbide meas<br>137-014<br>137-216            | Range   2-2.5"   2-6"   2-12"   2-20"   2-40"   2-60"   uring faces   2-2.5"   2-6"   2-2.5"   2-6"   2-2.5"   2-2.5"   2-2.5"   2-2.5"   2-20" | Extension tubes<br>                                                        | -                    |
| Inch<br>Code No.<br>137-012<br>137-211<br>137-212<br>137-213<br>137-214<br>137-215<br>Carbide meas<br>137-014<br>137-216<br>137-217 | Range   2-2.5"   2-6"   2-12"   2-20"   2-40"   2-60"   uring faces   2-2.5"   2-6"   2-12"                                                     | Extension tubes<br>                                                        | 2-2.5"               |

### **Dimensions**