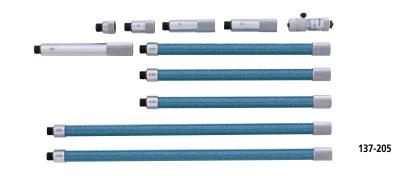

## **SERIES 137 – Extension Tube Inside Micrometer**

- Wide range of inside measurements possible by combining extension tubes with the micrometer head.
- The sleeve is rotated to adjust the index line position when setting to a length standard.
- An optional inside-length standard, such as a setting ring or Inside Micro Checker (see pages C-37 to
- C-38 or page C-24, respectively), is required for accurately setting the micrometer before measurement. • Carbide measuring faces on the micrometer head are available.

# Specifications

| Code No.                                                                                                                            | Range                                                                                                                                           | Extension tubes                                                            | Main unit            |
|-------------------------------------------------------------------------------------------------------------------------------------|-------------------------------------------------------------------------------------------------------------------------------------------------|----------------------------------------------------------------------------|----------------------|
| 137-011                                                                                                                             | 50-63 mm                                                                                                                                        | _                                                                          | 50-63 mm             |
| 137-201                                                                                                                             | 50 - 150 mm                                                                                                                                     | 13, 25, 50 mm                                                              |                      |
| 137-202                                                                                                                             | 50 - 300 mm                                                                                                                                     | 13, 25, 50 (2 pcs.), 100 mm                                                |                      |
| 137-203                                                                                                                             | 50 - 500 mm                                                                                                                                     | 13, 25, 50 (2 pcs.), 100, 200 mm                                           |                      |
| 137-204                                                                                                                             | 50 - 1000 mm                                                                                                                                    | 13, 25, 50 (2 pcs.), 100, 200 (2 pcs.), 300 mm                             |                      |
| 137-205                                                                                                                             | 50 - 1500 mm                                                                                                                                    | 13, 25, 50 (2 pcs.), 100, 200 (3 pcs.), 300 (2 pcs.) mm                    |                      |
| Carbide meas                                                                                                                        | uring faces                                                                                                                                     | ·                                                                          |                      |
| 137-013                                                                                                                             | 50-63 mm                                                                                                                                        | -                                                                          |                      |
| 137-206                                                                                                                             | 50 - 150 mm                                                                                                                                     | 13, 25, 50 mm                                                              |                      |
| 137-207                                                                                                                             | 50 - 300 mm                                                                                                                                     | 13, 25, 50 (2 pcs.), 100 mm                                                | 50 62 mm             |
| 137-208                                                                                                                             | 50 - 500 mm                                                                                                                                     | 13, 25, 50 (2 pcs.), 100, 200 mm                                           | — 50-63 mm<br>—<br>— |
| 137-209                                                                                                                             | 50 - 1000 mm                                                                                                                                    | 13, 25, 50 (2 pcs.), 100, 200 (2 pcs.), 300 mm                             |                      |
| 437.340                                                                                                                             | E0 1E00 mm                                                                                                                                      |                                                                            |                      |
| 137-210                                                                                                                             | 50 - 1500 mm                                                                                                                                    | 13, 25, 50 (2 pcs.), 100, 200 (3 pcs.), 300 (2 pcs.) mm                    |                      |
| 137-210<br>Inch                                                                                                                     | 50 - 1500 mm                                                                                                                                    | 13, 25, 50 (2 pcs.), 100, 200 (3 pcs.), 300 (2 pcs.) mm                    |                      |
|                                                                                                                                     | Range                                                                                                                                           | 13, 25, 50 (2 pcs.), 100, 200 (3 pcs.), 300 (2 pcs.) mm<br>Extension tubes | Main unit            |
| Inch                                                                                                                                |                                                                                                                                                 |                                                                            | Main unit            |
| Inch<br>Code No.                                                                                                                    | Range                                                                                                                                           |                                                                            | Main unit            |
| Inch<br>Code No.<br>137-012                                                                                                         | Range 2-2.5"                                                                                                                                    | Extension tubes                                                            | -                    |
| Inch<br>Code No.<br>137-012<br>137-211                                                                                              | Range   2-2.5"   2-6"                                                                                                                           | Extension tubes<br>                                                        | Main unit            |
| Inch<br>Code No.<br>137-012<br>137-211<br>137-212                                                                                   | Range   2-2.5"   2-6"   2-12"                                                                                                                   | Extension tubes<br>                                                        | -                    |
| Inch<br>Code No.<br>137-012<br>137-211<br>137-212<br>137-213<br>137-214<br>137-215                                                  | Range   2-2.5"   2-6"   2-12"   2-20"   2-40"   2-60"                                                                                           | Extension tubes<br>                                                        | -                    |
| Inch<br>Code No.<br>137-012<br>137-211<br>137-212<br>137-213<br>137-214                                                             | Range   2-2.5"   2-6"   2-12"   2-20"   2-40"   2-60"                                                                                           | Extension tubes<br>                                                        | -                    |
| Inch<br>Code No.<br>137-012<br>137-211<br>137-212<br>137-213<br>137-214<br>137-215                                                  | Range   2-2.5"   2-6"   2-12"   2-20"   2-40"   2-60"                                                                                           | Extension tubes<br>                                                        | -                    |
| Inch<br>Code No.<br>137-012<br>137-211<br>137-212<br>137-213<br>137-214<br>137-215<br>Carbide meas                                  | Range   2 - 2.5"   2 - 6"   2 - 12"   2 - 20"   2 - 40"   2 - 60"   uring faces                                                                 | Extension tubes<br>                                                        | -                    |
| Inch<br>Code No.<br>137-012<br>137-211<br>137-212<br>137-213<br>137-214<br>137-215<br>Carbide meas<br>137-014                       | Range   2 - 2.5"   2 - 6"   2 - 12"   2 - 20"   2 - 40"   2 - 60"   uring faces   2 - 2.5"                                                      | Extension tubes<br>                                                        | 2 - 2.5"             |
| Inch<br>Code No.<br>137-012<br>137-211<br>137-212<br>137-213<br>137-214<br>137-215<br>Carbide meas<br>137-014<br>137-216            | Range   2-2.5"   2-6"   2-12"   2-20"   2-40"   2-60"   uring faces   2-2.5"   2-6"   2-2.5"   2-6"   2-2.5"   2-2.5"   2-2.5"   2-2.5"   2-20" | Extension tubes<br>                                                        | -                    |
| Inch<br>Code No.<br>137-012<br>137-211<br>137-212<br>137-213<br>137-214<br>137-215<br>Carbide meas<br>137-014<br>137-216<br>137-217 | Range   2-2.5"   2-6"   2-12"   2-20"   2-40"   2-60"   uring faces   2-2.5"   2-6"   2-12"                                                     | Extension tubes<br>                                                        | 2-2.5"               |