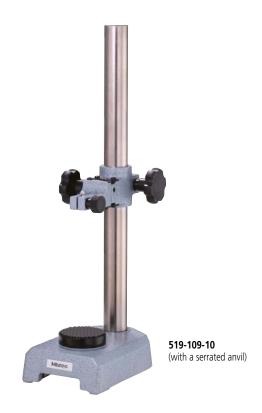

## **SERIES 519 - Transfer Stand**

• Transfer Stands are designed for comparison measurements of size using a dial indicator or Digimatic indicator.

## **Specifications**

| M | etric |  |
|---|-------|--|
|   |       |  |

| Code No.   | Column travel | Acceptable stem sizes | Remarks             |  |
|------------|---------------|-----------------------|---------------------|--|
| 519-109-10 | 0-320 mm      | ø8 mm, ø9.53 mm       | With serrated anvil |  |