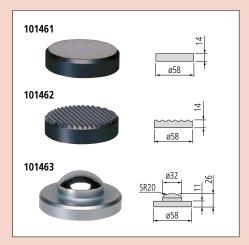

## **Optional Accessories**

| Code No. | Description                   |  |
|----------|-------------------------------|--|
| 101461   | Hardened steel flat anvil     |  |
| 101462   | Hardened steel serrated anvil |  |
| 101463   | Hardened steel domed anvil    |  |