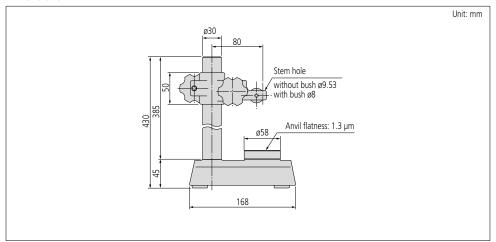

Note: perpendicularity of the mounting hole to the anvil: less than 0.4 mm/100 mm.

## **Dimensions**