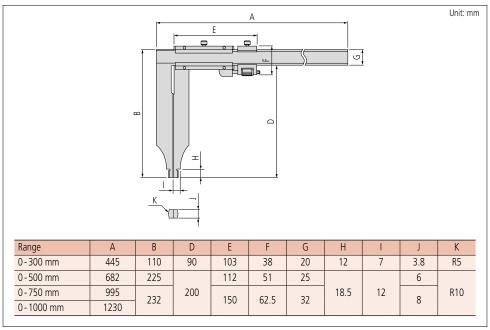

|
|----------|-----------------------------------|----------------------|-------------------|--------------------------------------------------|
| 534-105  | 0 (10) - 300 mm/<br>0 (.3) - 12 " | ±0.04 mm/<br>±.0015" | 0.02 mm/<br>.001" | +10 mm/.394" to reading in inside measurement    |
| 534-106  | 0 (20) - 500 mm/<br>0 (.8) - 20"  | ±0.06 mm/<br>±.0025" |                   | +20 mm/.787" to reading in inside<br>measurement |
| 534-107  | 0 (20) - 750 mm/<br>0 (.8) - 30"  | ±0.08 mm/<br>±.003"  |                   |                                                  |
| 534-108  | 0 (20) - 1000 mm/<br>0 (1) - 40 " | ±0.1 mm/<br>±.004"   |                   |                                                  |

<sup>\*( ):</sup> Minimum measurable inside dimension.

## **Dimensions**