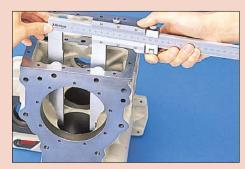

## **SERIES 534 – Vernier Long Jaw Thumbwheel Caliper**

- Long jaws for measuring hard-to-reach workpiece features.
- Inside and outside measurements can be read directly from the upper and lower vernier scales.
- The jaws have radiused measuring faces for accurate inside diameter (ID) measurement.