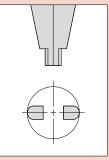

Radiused jaws for accurate ID measurement.

## **SERIES 534 – Vernier Long Jaw Thumbwheel Caliper**

- Long jaws for measuring hard-to-reach workpiece features.
- Inside and outside measurements can be read directly from the upper and lower vernier scales.
- The jaws have radiused measuring faces for accurate inside diameter (ID) measurement.