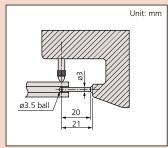

#### Tube thickness measurement

#### DIMENSIONS

| <b>Optional</b><br>905338:<br>905409:<br>902794: | Accessories<br>SPC cable (40" / 1m) for digital type<br>SPC cable (80" / 2m) for digital type<br>Spindle lifting lever for IDS digimatic type<br>(stroke .5" / 12.7mm) |
|--------------------------------------------------|------------------------------------------------------------------------------------------------------------------------------------------------------------------------|
|                                                  | (SHOKE .5 / 12.71111)                                                                                                                                                  |
| Standard                                         | Accessories                                                                                                                                                            |
| 21AZB149:                                        | Spindle lifting lever for digimatic and dial                                                                                                                           |
| 21AZB150:                                        | thickness gage (stroke .5" / 12.7mm)<br>Spindle lifting lever for dial indicator<br>(stroke 1" / 25.4mm)                                                               |