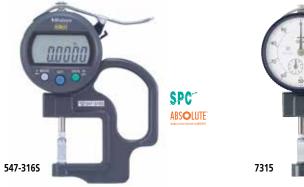

## **SPECIFICATIONS**

Inch/Metric Digital Type

| Range           | Order No. | Resolution    | Accuracy | Measuring Force | Indicator     |
|-----------------|-----------|---------------|----------|-----------------|---------------|
| 047" / 0 - 12mm | 547-516S  | .0005"/0.01mm | ±.001"   | 1.5N or less    | Digimatic IDS |
| 047" / 0 - 10mm | 547-316S  | .0005"/0.01mm | ±.001"   | 1.5N or less    | Digimatic IDC |