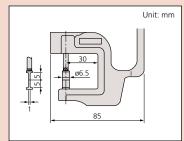

|
| Standard                                         | Accessories                                                                                                                                                            |
| 21AZB149:                                        | Spindle lifting lever for digimatic and dial                                                                                                                           |
| 21AZB150:                                        | thickness gage (stroke .5" / 12.7mm)<br>Spindle lifting lever for dial indicator<br>(stroke 1" / 25.4mm)                                                               |

#### DIMENSIONS