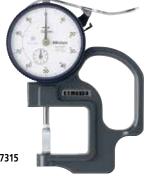

| Inch             | Dial Type |            |          |                 |                  |
|------------------|-----------|------------|----------|-----------------|------------------|
| Range            | Order No. | Graduation | Accuracy | Measuring Force | Remarks          |
| 05"              | 7316S     | .001"      | ±.001"   | 1.4N or less    | Groove thickness |
| Metric Dial Type |           |            |          |                 |                  |
| Range            | Order No. | Graduation | Accuracy | Measuring Force | Remarks          |
|                  |           |            |          | 1.4N or less    | Groove thickness |