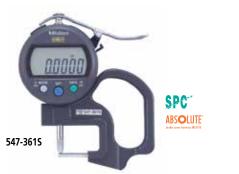

## **SPECIFICATIONS**

| Inch/Metric Digital Type |           |               |          |                 |               |
|--------------------------|-----------|---------------|----------|-----------------|---------------|
| Range                    | Order No. | Resolution    | Accuracy | Measuring Force | Indicator     |
| 047" / 0 - 12mm          | 547-561S  | .0005"/0.01mm | ±.001"   | 1.5N or less    | Digimatic IDS |
| 04" / 0 - 12mm           | 547-361S  | .0005"/0.01mm | ±.001"   | 1.5N or less    | Digimatic IDC |