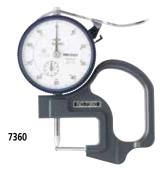

| Inch             | Dial Type |            |          |                 |                |
|------------------|-----------|------------|----------|-----------------|----------------|
| Range            | Order No. | Graduation | Accuracy | Measuring Force | Remarks        |
| 05″              | 7361S     | .001"      | ±.001"   | 1.4N or less    | Tube thickness |
| Metric Dial Type |           |            |          |                 |                |
|                  | Diai Type |            |          |                 |                |
| Range            | Order No. | Graduation | Accuracy | Measuring Force | Remarks        |