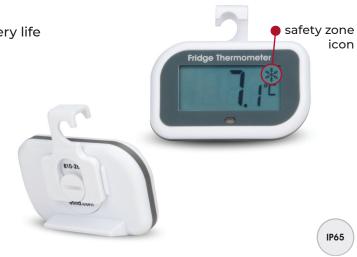

## DIGITAL FRIDGE THERMOMETER

- Energy saving light sensor 5 years battery life
- Food safety zone indicator

This water resistant (IP65) fridge thermometer incorporates a large and clear digital display that indicates temperature over the range of -9.9 to 49.9 °C with a 0.1 °C resolution.

The thermometer features a unique food safety zone icon '\*' in the display that indicates when the temperature is outside the range of 0 to 5 °C.

The fridge thermometer's energy saving feature turns the unit off when deprived of light, maximising battery life. The unit is powered by a single CR2032 battery with a life expectancy of 10000 hours normal use.

The unit is housed in an ABS case that measures 26 x 45 x 73 mm and can be free-standing or hung from a shelf.

| Order code Desi |  |
|-----------------|--|
|                 |  |

810-251 Digital fridge thermometer