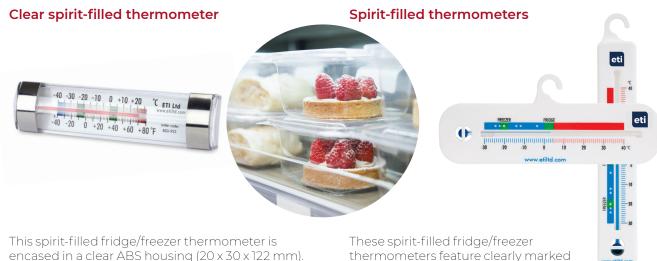

## SPIRIT-FILLED FRIDGE OR FREEZER THERMOMETERS

encased in a clear ABS housing (20 x 30 x 122 mm). The thermometer's colour-coded zones indicate temperature over the range of -40 to 20 °C and -40 to 80 °F with a 1 °C resolution.

The unit is designed to be hung from a shelf in a fridge, freezer or cold cabinet, alternatively it could be wall-mounted (brackets supplied).

thermometers feature clearly marked colour-coded zones for ease of reading.

The horizontal thermometer indicates temperature over the range of -30 to 40 °C in 1 °C divisions. The ABS housing measures 53 x 130 mm. The vertical thermometer indicates temperature over the range of -30 to 40 °C in 1 °C divisions. The ABS case measures 24 x 150 mm.

| Order code | Description                     |
|------------|---------------------------------|
| 803-925    | Clear spirit-filled thermometer |
| 803-930    | Clear spirit-filled - box of 10 |

| Order code | Description              |
|------------|--------------------------|
| 803-000    | Vertical spirit-filled   |
| 803-050    | Horizontal spirit-filled |