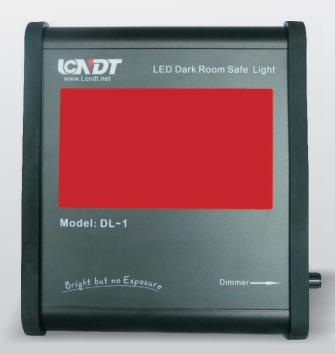

## LED Dark Room Safe Light DL-1

The red light of DL-1 is not produced by an optical filter but LEDs which will not effect to X-ray films. And you can adjust the light by the built-in dimmer. Thanks to LEDs applied, the nominal life of DL-1 will be 30,000 hours, absolutely cool if continuously used.

## Specification:

Housing: Non-corrosive Aluminium and water proof

Protection: IP-53

Windows: 6.3" x 3.5" (160 x 90mm)

Dimmer: 20%-100% Power consumption: 10W Voltage: 90-264 VAC/ 47-63Hz Dimensions: 9.6" x 8.6" x 1.7"/5.7"