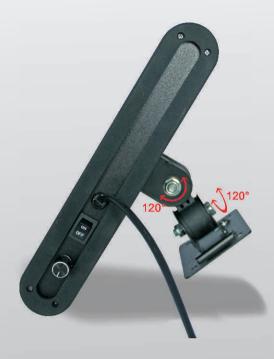

DL-1 equipped with a robust tilt holder. It can be mount on the wall or ceiling and on the desk. Further more, it can be rotate 120° vertically and horizontally, make your dark room bright and comfortable.