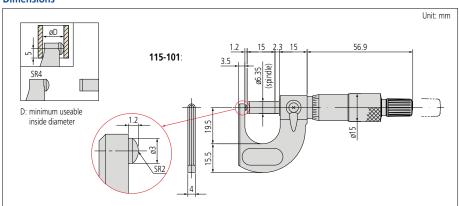

#### **Dimensions**

#### **Technical Data**

Flatness: .000024"/0.6 μm:115 series .000012" (0.3 μm): 395 series Battery: SR44 (1 pc), **938882**: 395 series