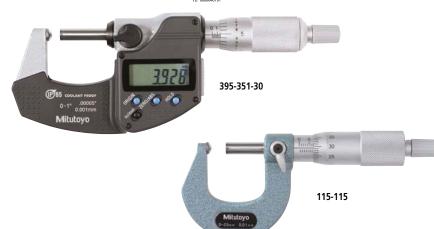

## **SERIES 395,115 - Tube Micrometers**

- Designed to measure workpieces with concave-convex surfaces such as the wall thickness of tubes and pipes.
- Measuring faces: carbide (115-101: only the spindle is carbide tipped).
- 395 series: IP65 digital spherical-flat anvil type micrometer.
- Equipped with Ratchet Stop for constant measuring force.

#### Inch/Metric

| Code No.   | Range                | Resolution            | Accuracy*        | D              |  |
|------------|----------------------|-----------------------|------------------|----------------|--|
| Digimatic  |                      |                       |                  |                |  |
| 395-351-30 | 0-1" (0-25.4 mm)     | .00005"<br>(0.001 mm) | ±.0001" (±2 µm)  | ø.59" (ø15 mm) |  |
| 395-352-30 | 1-2" (25.4-50.8 mm)  |                       |                  |                |  |
| 395-353-30 | 2-3" (50.8-76.2 mm)  |                       |                  | ø.75" (ø19 mm) |  |
| 395-354-30 | 3-4" (76.2-101.6 mm) |                       | ±.00015" (±3 μm) |                |  |

### Metric

| Code No. | Range       | Graduation | Accuracy | D       |  |
|----------|-------------|------------|----------|---------|--|
| 115-101  | 0 - 15 mm   | 0.01 mm    | ±3 µm    | ø5.5 mm |  |
| 115-115  | 0-25 mm     |            |          | ø10 mm  |  |
| 115-116  | 25 - 50 mm  |            |          | ø11 mm  |  |
| 115-117  | 50 - 75 mm  |            |          | ø17 mm  |  |
| 115-118  | 75 - 100 mm |            | ±4 μm    | ø18 mm  |  |