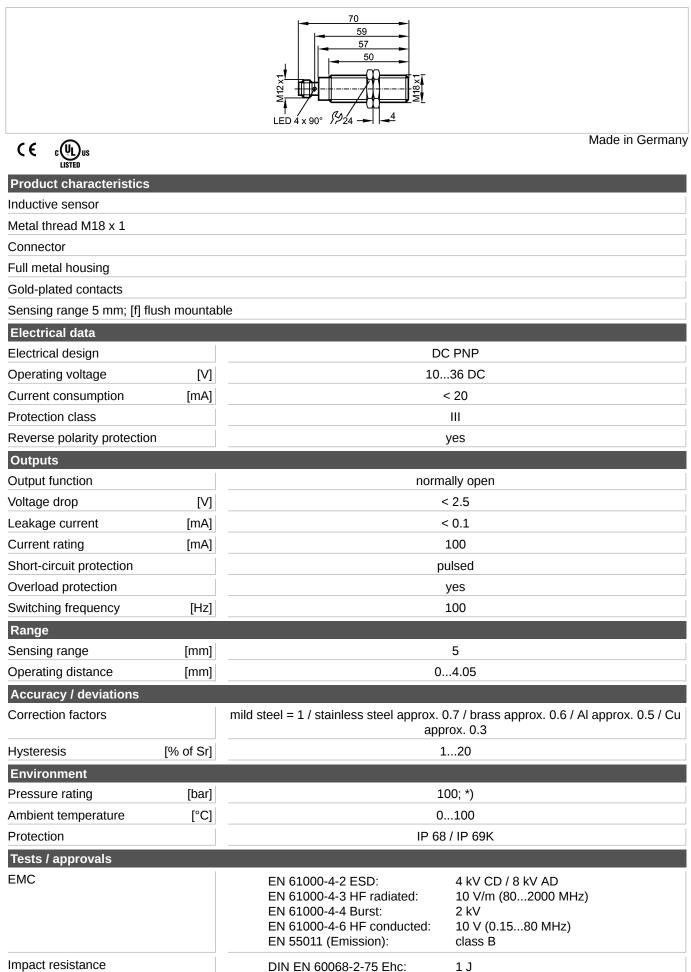

## **IGT247**

IGK3005-BPKG/AM/US-104-DPS

| MTTF                                                   | [Years] | 1606                                                                                                                            |
|--------------------------------------------------------|---------|---------------------------------------------------------------------------------------------------------------------------------|
| Mechanical data                                        |         |                                                                                                                                 |
| Mounting                                               |         | flush mountable                                                                                                                 |
| Housing materials                                      |         | housing: stainless steel 316L / 1.4404; active face: stainless steel 316L / 1.4404;<br>lock nuts: stainless steel 316L / 1.4404 |
| Weight                                                 | [kg]    | 0.057                                                                                                                           |
| Displays / operating elements                          |         |                                                                                                                                 |
| Output status indication                               | LED     | yellow (4 x 90°)                                                                                                                |
| Electrical connection                                  |         |                                                                                                                                 |
| Connection                                             |         | M12 connector; Gold-plated contacts                                                                                             |
| Wiring<br><sup>2</sup><br><sup>3</sup><br><sup>4</sup> |         |                                                                                                                                 |
| Accessories                                            |         |                                                                                                                                 |
| Accessories (included)                                 |         | 2 lock nuts                                                                                                                     |
| Remarks                                                |         |                                                                                                                                 |
| Remarks                                                |         | *) sensing face                                                                                                                 |
| Pack quantity                                          | [piece] | 1                                                                                                                               |