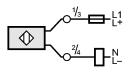

## IM0011

IME2015BFBOA

| Environment               |         |                                                                       |  |
|---------------------------|---------|-----------------------------------------------------------------------|--|
| Ambient temperature       | [°C]    | -2580                                                                 |  |
| Protection                |         | IP 65                                                                 |  |
| Tests / approvals         |         |                                                                       |  |
| EMC                       |         | EN 60947-5-2<br>EN 55011: class B                                     |  |
| MTTF                      | [Years] | 603                                                                   |  |
| Mechanical data           |         |                                                                       |  |
| Mounting                  |         | flush mountable                                                       |  |
| Housing materials         |         | PPE                                                                   |  |
| Weight                    | [kg]    | 0.188                                                                 |  |
| Displays / operating elen | nents   |                                                                       |  |
| Output status indication  | LED     | yellow                                                                |  |
| Electrical connection     |         |                                                                       |  |
| Connection                |         | terminals up to 2.5 mm²; cable diameter 713 mm, cable gland M20 x 1.5 |  |
| Wiring                    |         |                                                                       |  |

Note: miniature fuse to IEC60127-2 sheet 1,  $\leq$  2 A (fast acting)

| Remarks       |         |                                                                                                                           |
|---------------|---------|---------------------------------------------------------------------------------------------------------------------------|
| Remarks       |         | Recommendation: check the unit for reliable function after a short<br>circuit.<br>5 positions of the active zone possible |
| Pack quantity | [piece] | 1                                                                                                                         |