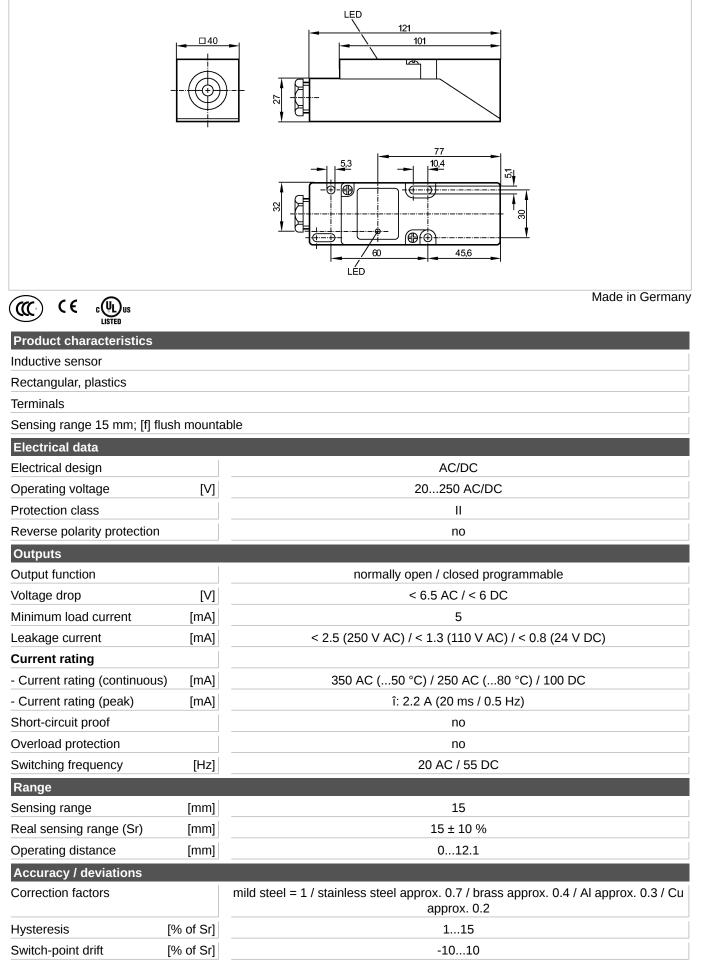

## IM0011

IME2015BFBOA

| Environment               |         |                                                                       |  |
|---------------------------|---------|-----------------------------------------------------------------------|--|
| Ambient temperature       | [°C]    | -2580                                                                 |  |
| Protection                |         | IP 65                                                                 |  |
| Tests / approvals         |         |                                                                       |  |
| EMC                       |         | EN 60947-5-2<br>EN 55011: class B                                     |  |
| MTTF                      | [Years] | 603                                                                   |  |
| Mechanical data           |         |                                                                       |  |
| Mounting                  |         | flush mountable                                                       |  |
| Housing materials         |         | PPE                                                                   |  |
| Weight                    | [kg]    | 0.188                                                                 |  |
| Displays / operating elen | nents   |                                                                       |  |
| Output status indication  | LED     | yellow                                                                |  |
| Electrical connection     |         |                                                                       |  |
| Connection                |         | terminals up to 2.5 mm²; cable diameter 713 mm, cable gland M20 x 1.5 |  |
| Wiring                    |         |                                                                       |  |