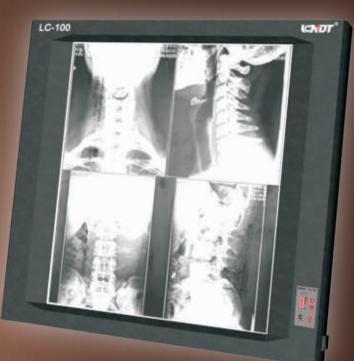

# LED Medical Film Viewer Single LC-100H/D

#### Characteristic :

- LED light source, nominal 50,000 hours lifetime
- High Luminance : 4,500 Cd/m<sup>2</sup>
- Perfect light uniformity, thanks to Germany light panel
- LCD technology have been applied
- Viewing Screen: single bank, 14"×17"
- Digital system, easy to operate and high reliability
- Aluminum case, light but robust
- European Union CE certification

### **Specification:**

| Model             | LC-100H/D                                                                                                    |
|-------------------|--------------------------------------------------------------------------------------------------------------|
| Product size(mm)  | 537×495×25                                                                                                   |
| View size(mm)     | 370×422                                                                                                      |
| Light source      | LED 2 lamps                                                                                                  |
| Temperature       | Over 10000K                                                                                                  |
| Power consumption | 25W                                                                                                          |
| Power             | 85-264V 47-63Hz                                                                                              |
| Weight            | 5.0kg                                                                                                        |
| Brightness        | H: 3500cd/m²<br>D: 300-4500cd/m²                                                                             |
| Notice            | H: unadjustable<br>D: microcomputer digital induction damming<br>and divisional control each section as well |