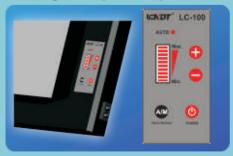

# LED Medical Film Viewer Single LC-100H/D

## Three Model:

- Un-adjustable
- Digital Dimming
- Digital Dimming & Sensing



#### Characteristic :

- LED light source, nominal 50,000 hours lifetime
- High Luminance : 4,500 Cd/m<sup>2</sup>
- Perfect light uniformity, thanks to Germany light panel
- LCD technology have been applied
- Viewing Screen: single bank, 14"×17"
- Digital system, easy to operate and high reliability
- Aluminum case, light but robust
- European Union CE certification

### **Digital operate panel**



## www.Lcndt.net

### **Specification:**

| Model             | LC-100H/D                                                                                                    |
|-------------------|--------------------------------------------------------------------------------------------------------------|
| Product size(mm)  | 537×495×25                                                                                                   |
| View size(mm)     | 370×422                                                                                                      |
| Light source      | LED 2 lamps                                                                                                  |
| Temperature       | Over 10000K