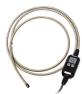

## PRM100

| Features            | Description                       |
|---------------------|-----------------------------------|
| Probe head diameter | 10mm                              |
| Probe head length   | 10mm                              |
| Probe length        | 15m / 25m                         |
| Probe head material | Stainless Steel                   |
| Probe material      | Stainless Steel Spring/FRP        |
| LED                 | Front/Side                        |
| Button (on meter)   | Power, m/ft switch, LED backlight |
| Water proof         | Under water 1m for 30 minutes     |
| DOF                 | 10mm~100mm                        |
| FOV                 | 87°                               |
| Resolution          | 640 x 480                         |
| Working temperature | 0°C ~ 60°C                        |
| Storage temperature | 0°C ~ 60°C                        |

## ACCESSORIES

- 10mm diameter probe, perfect for heat exchanger inspection
- 15m / 25m pipe provides inspection flexibilities
- Work with X1000 PLUS videoscope system