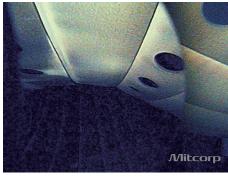

X500 | MX 500 X1000 PLUS | MX 1000



## **SUPER IMAGE QUALITY**

Our outstanding image processing technology implementation to sharpen the edges and optimize the image quality for best inspection result.

## **DIVERSE APPLICATIONS**



COMBUSTION CHAMBER



INNER SPIRAL PIPE



AIR COMPRESSOR



COMBUSTION CHAMBER



GEAR BOX



CRACKING



Actual Size: 235x150mm







Actual Size : 80x190mm (1:1)

## Product Outlook / Operations



















## ADD NOTE

To put comparison information or comments on the captured image





## Particle Free Dust elimination ( when using side view mirror )









## Negative Image contrast







## **Custom Auto White Balance**

White Balance







# MX10001MX500



| Features            | Description                                                                               |  |
|---------------------|-------------------------------------------------------------------------------------------|--|
| Display             | 7" LCD (800 * 480)                                                                        |  |
| Snapshot            | 400 * 400, .jpeg                                                                          |  |
| Recording           | 400 * 400, .avi