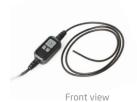

## Two ways Articaulation

Cast probe

| Features            | Description                   |
|---------------------|-------------------------------|
| Probe Head Diameter | 3.9mm                         |
| Probe Head Length   | 13mm                          |
| Probe Length        | 1.5m, 3m                      |
| LED                 | Front / Side                  |
| Probe Head Material | Stainless steel               |
| Probe material      | Outer braided stainless steel |
| Articulations angle | Right-left 180°               |
| DOF                 | 10mm~100mm                    |
| FOV                 | 90°                           |
| Working Temperature | -10°C to 60°C                 |
| Storage Temperature | -10°C to 60°C                 |
| Resolution          | 400*400                       |