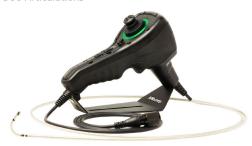

## 3.9mm Insert Tube Options

360 Articulations

| Features                | Description                                |
|-------------------------|--------------------------------------------|
| Probe Head Diameter     | 3.9mm                                      |
| Probe Head Length       | 13mm                                       |
| Probe Length            | 1.5m, 3m                                   |
| LED                     | Front / Side                               |
| Probe Head Material     | Stainless Steel                            |
| Articulations angle     | Full ways 150°                             |
| Depth of Field (DOF)    | 10mm~60mm                                  |
| Field of View (FOV)     | 90°                                        |
| Working Temperature     | -10°C to 60°C                              |
| Storage Temperature     | -10°C to 60°C                              |
| Button                  | Snap / Recording, Brightness+, Brightness- |
| Articulation Shaft Lock | Left-open, right-lock                      |
| Resolution              | 400*400                                    |

## Two ways Articaulation

Cast probe

| Features            | Description                   |
|---------------------|-------------------------------|
| Probe Head Diameter | 3.9mm                         |
| Probe Head Length   | 13mm                          |
| Probe Length        | 1.5m, 3m                      |
| LED                 | Front / Side                  |
| Probe Head Material | Stainless steel               |
| Probe material      | Outer braided stainless steel |
| Articulations angle | Right-left 180°               |
| DOF                 | 10mm~100mm                    |
| FOV                 | 90°                           |
| Working Temperature | -10°C to 60°C                 |
| Storage Temperature | -10°C to 60°C                 |
| Resolution          | 400*400                       |

## Insert Tube Options

Two ways Articulation

4.5mm Front view

| Features            | Description                   | Features            | Description                        |
|---------------------|-------------------------------|---------------------|------------------------------------|
| Probe head diameter | 4.5mm                         | Button              | Snapshot, Brightness+, Brightness- |
| Probe head length   | 13mm                          | Working temperature | -10°C - 60°C                       |
| Probe length        | 1.5m, 3m                      | Storage temperature | -10°C - 60°C                       |
| Articulations       | right-left 180°(*)            | Resolution          | 640x480                            |
| Probe head material | Stainles steel                |                     |                                    |
| Probe material      | Outer braided stainless steel |                     |                                    |
| LED                 | Front                         |                     |                                    |
| FOV                 | 90°                           |                     |                                    |
| DOF                 | 10mm~100mm                    |                     |                                    |