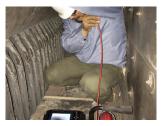

|
| Probe head material | Stainless Steel                   |
| Probe material      | Stainless Steel Spring/FRP        |
| LED                 | Front/Side                        |
| Button (on meter)   | Power, m/ft switch, LED backlight |
| Water proof         | Under water 1m for 30 minutes     |
| DOF                 | 10mm~100mm                        |
| FOV                 | 87°                               |
| Resolution          | 640 x 480                         |
| Working temperature | 0°C ~ 60°C                        |
| Storage temperature | 0°C ~ 60°C                        |

## ACCESSORIES







- 10mm diameter probe, perfect for heat exchanger inspection
- 15m / 25m pipe provides inspection flexibilities
- Work with X1000 PLUS videoscope system

















## **ACCESSORIES**



<sup>\*</sup>Also include: USB cable, AV cable, clean set, SD card, user manual, installation CD

## **Mitcorp**