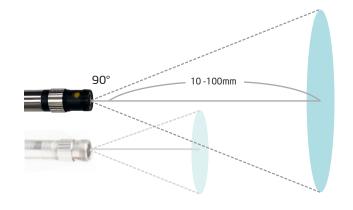

## Two ways Articaulation

Cast probe

| Features            | Description                   |
|---------------------|-------------------------------|
| Probe Head Diameter | 3.9mm                         |
| Probe Head Length   | 13mm                          |
| Probe Length        | 1.5m, 3m                      |
| LED                 | Front / Side                  |
| Probe Head Material | Stainless steel               |
| Probe material      | Outer braided stainless steel |
| Articulations angle | Right-left 180°               |
| DOF                 | 10mm~100mm                    |
| FOV                 | 90°                           |
| Working Temperature | -10°C to 60°C                 |
| Storage Temperature | -10°C to 60°C                 |
| Resolution          | 400*400                       |