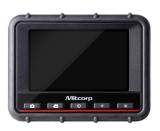

# MX10001MX500

| Features            | Description                                                                               |  |
|---------------------|-------------------------------------------------------------------------------------------|--|
| Display             | 7" LCD (800 * 480)                                                                        |  |
| Snapshot            | 400 * 400, .jpeg                                                                          |  |
| Recording           | 400 * 400, .avi                                                                           |  |
| Dimensions          | 240 *154 * 47 mm                                                                          |  |
| System Weight       | 1.3kg (2.86 lb)                                                                           |  |
| Dust & Water proof  | IP57                                                                                      |  |
| Drop resistence     | 1m                                                                                        |  |
| Power Supply        | Rechargeable Li battery, approx. 3.5 hours charging/ operating AC power: 100-240V, 5V, 3A |  |
| Working temperature | 0°C~45°C (with battery); 0°C~40°C (with AC power adaptor)                                 |  |
| Storage temperature | 0~60°C                                                                                    |  |
| Relative humidity   | Max 95%, non condensing                                                                   |  |
| Storage             | SD card, up to 32G                                                                        |  |
| AV output           | NTSC / PAL                                                                                |  |
| Audio input         | Built-in microphone                                                                       |  |
| Brightness Adjust   | 8 levels (6+2 Boost levels)                                                               |  |

## MX500

| Features            | Description                                                                               |  |
|---------------------|-------------------------------------------------------------------------------------------|--|
| Display             | 5" LCD (640 * 480)                                                                        |  |
| Snapshot            | 400 * 400, .jpeg                                                                          |  |
| Recording           | 400 * 400, .avi                                                                           |  |
| Dimensions          | 160 *120 * 55 mm                                                                          |  |
| Weight              | 745g (4.64 lb)                                                                            |  |
| Waterproof          | IP54                                                                                      |  |
| Drop resistence     | 1m                                                                                        |  |
| Battery             | Rechargeable Li battery, approx. 3.5 hours charging/ operating AC power: 100-240V, 5V, 3A |  |
| Working temperature | 0°C~45°C (with battery); 0°C~40°C (with AC power adaptor)                                 |  |
| Storage temperature | 0°C~60°C                                                                                  |  |
| Relative humidity   | Max 95%, non condensing                                                                   |  |
| Storage             | SD card, up to 32G                                                                        |  |
| Video output        | NTSC / PAL                                                                                |  |
| Audio input         | Built-in microphone                                                                       |  |
| LED indicator       | Green LED: Power on ; Red LED: Charging system                                            |  |

## X1000 PLUS

| Features            | Description                                                                               |
|---------------------|-------------------------------------------------------------------------------------------|
| Display             | 7" LCD (800 * 480)                                                                        |
| Snapshot            | 640 * 480, .jpeg                                                                          |
| Recording           | 640 * 480, .avi                                                                           |
| Dimensions          | 240 *154 * 47 mm                                                                          |
| System weight       | 1.3kg (2.86 lb)                                                                           |
| Dust & Water proof  | IP57                                                                                      |
| Drop resistence     | 1m                                                                                        |
| Power supply        | Rechargeable Li battery, approx. 3.5 hours charging/ operating AC power: 100-240V, 5V, 3A |
| Working temperature | 0°C~45°C (with battery); 0°C~40°C (with AC power adaptor)                                 |
| Storage temperature | 0°C~60°C                                                                                  |
| Relative humidity   | Max 95%, non condensing                                                                   |
| USB                 | Mass storage mode                                                                         |
| Storage             | SD card, up to 32G                                                                        |
| AV output           | NTSC / PAL                                                                                |
| Audio input         | Built-in microphone                                                                       |
| Brightness Adjust   | 8 levels (5+3 Boost levels)                                                               |

## X500

| Features            | Description                                                                              |  |
|---------------------|------------------------------------------------------------------------------------------|--|
| Display             | 5" LCD (640 * 480)                                                                       |  |
| Snapshot            | 640 * 480, .jpeg                                                                         |  |
| Recording           | 640 * 480, .avi                                                                          |  |
| Dimensions          | 160 *120 * 55 mm                                                                         |  |
| Weight              | 745g (1.64 lb)                                                                           |  |
| Waterproof          | IP54                                                                                     |  |
| Drop resistence     | 1m                                                                                       |  |
| Battery             | Rechargeable Li battery, approx. 3.5 hours charging/operating AC power: 100-240V, 5V, 3A |  |
| Working temperature | 0°C~45°C (with battery); 0°C~40°C (with AC power adaptor)                                |  |
| Storage temperature | 0°C~60°C                                                                                 |  |
| Relative humidity   | Max 95%, non condensing                                                                  |  |
| Storage             | SD card, up to 32G                                                                       |  |
| Video output        | NTSC / PAL                                                                               |  |
| Audio input         | Built-in microphone                                                                      |  |
| LED indicator       | Green LED: Power on ; Red LED: Charging system                                           |  |