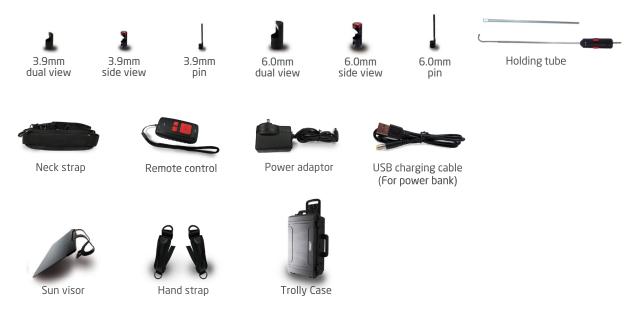

## ACCESSORIES

- 10mm diameter probe, perfect for heat exchanger inspection
- 15m / 25m pipe provides inspection flexibilities
- Work with X1000 PLUS videoscope system

## **ACCESSORIES**

<sup>\*</sup>Also include: USB cable, AV cable, clean set, SD card, user manual, installation CD