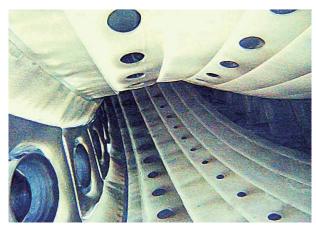

## **DIVERSE APPLICATIONS**

COMBUSTION CHAMBER

INNER SPIRAL PIPE

AIR COMPRESSOR

COMBUSTION CHAMBER

GEAR BOX

CRACKING

Actual Size: 235x150mm