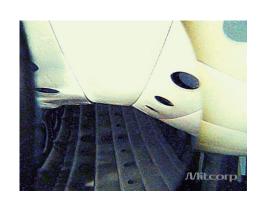

X500 | MX 500 X1000 PLUS | MX 1000



## **SUPER IMAGE QUALITY**

Our outstanding image processing technology implementation to sharpen the edges and optimize the image quality for best inspection result.

## **DIVERSE APPLICATIONS**



COMBUSTION CHAMBER



INNER SPIRAL PIPE



AIR COMPRESSOR



COMBUSTION CHAMBER



GEAR BOX



CRACKING



Actual Size: 235x150mm







Actual Size : 80x190mm (1:1)

## Product Outlook / Operations



















## ADD NOTE

To put comparison information or comments on the captured image





## Particle Free Dust elimination ( when using side view mirror )









## Negative Image contrast







## **Custom Auto White Balance**

White Balance







# MX10001MX500



| Features            | Description                                                                               |  |
|---------------------|-------------------------------------------------------------------------------------------|--|
| Display             | 7" LCD (800 * 480)                                                                        |  |
| Snapshot            | 400 * 400, .jpeg                                                                          |  |
| Recording           | 400 * 400, .avi