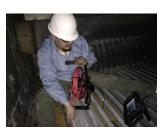

|
| Probe head material | Stainless Steel                   |
| Probe material      | Stainless Steel Spring/FRP        |
| LED                 | Front/Side                        |
| Button (on meter)   | Power, m/ft switch, LED backlight |
| Water proof         | Under water 1m for 30 minutes     |
| DOF                 | 10mm~100mm                        |
| FOV                 | 87°                               |
| Resolution          | 640 x 480                         |
| Working temperature | 0°C ~ 60°C                        |
| Storage temperature | 0°C ~ 60°C                        |

## ACCESSORIES







- 10mm diameter probe, perfect for heat exchanger inspection
- 15m / 25m pipe provides inspection flexibilities
- Work with X1000 PLUS videoscope system

















## **ACCESSORIES**



<sup>\*</sup>Also include: USB cable, AV cable, clean set, SD card, user manual, installation CD

## **Mitcorp**