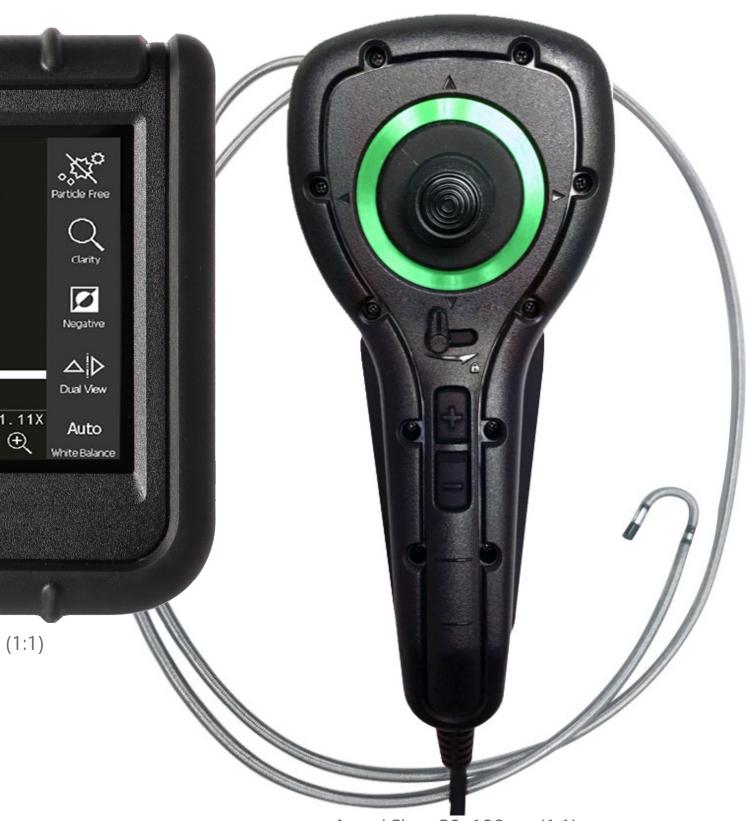

## 360 Articulation

## Intuitive mechanical articulation design

- Lightweight
- Reliable and durable
- Energy saving

| Features            | Description                                                        |
|---------------------|--------------------------------------------------------------------|
| Probe head diameter | 6.0mm (w/o lock ring)                                              |
| Probe head length   | 24mm                                                               |
| Probe length        | 2m / 3m / 5m / 7m                                                  |
| Weight              | 2m-720g; 3m-790g; 5m-930g; 7m 1070g                                |
| Articulation angle  | 2m, 3m full ways $\geq$ 120°; 5m, 7m full ways $\geq$ 80° $^{(*)}$ |
| Probe head material | Stainless steel                                                    |
| Probe material      | Outer braide stainless steel                                       |
| Light source        | Front / Side                                                       |
| FOV                 | 90°                                                                |
| DOF                 | 10mm ~ 100mm                                                       |
| Relative humidity   | Snap / Recording, brightness+, brightness-                         |
| Button              | Left-open, right-lock                                              |
| Shaftlock           | -10°C ~ 60°C                                                       |
| Working temp        | -10°C ~ 60°C                                                       |
| Storage temp        | 640 x 480                                                          |
|                     | * The maximum articulation andle may degrade eyer time             |

<sup>\*</sup> The maximum articulation angle may degrade over time