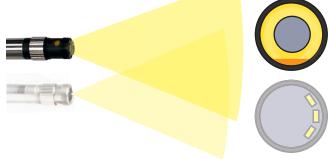

|
| DOF                 | 10mm ~ 100mm                                                       |
| Relative humidity   | Snap / Recording, brightness+, brightness-                         |
| Button              | Left-open, right-lock                                              |
| Shaftlock           | -10°C ~ 60°C                                                       |
| Working temp        | -10°C ~ 60°C                                                       |
| Storage temp        | 640 x 480                                                          |
|                     | * The maximum articulation andle may degrade eyer time             |

<sup>\*</sup> The maximum articulation angle may degrade over time



## Brighter

Enhance 300% illumination than ever



## Wider and Further

11 levels brightness adjustment



## Close up

90 degree Field of View 10mm Depth of Focus



## PRM100



| Features            | Description                       |
|---------------------|-----------------------------------|
| Probe head diameter | 10mm                              |
| Probe head length   | 10mm                              |
| Probe length        | 15m / 25m                         |
| Probe head material | Stainless Steel                   |
| Probe material      | Stainless Steel Spring/FRP        |
| LED                 | Front/Side                        |
| Button (on meter)   | Power, m/ft switch, LED backlight |
| Water proof         | Under water 1m for 30 minutes     |
| DOF                 | 10mm~100mm                        |
| FOV