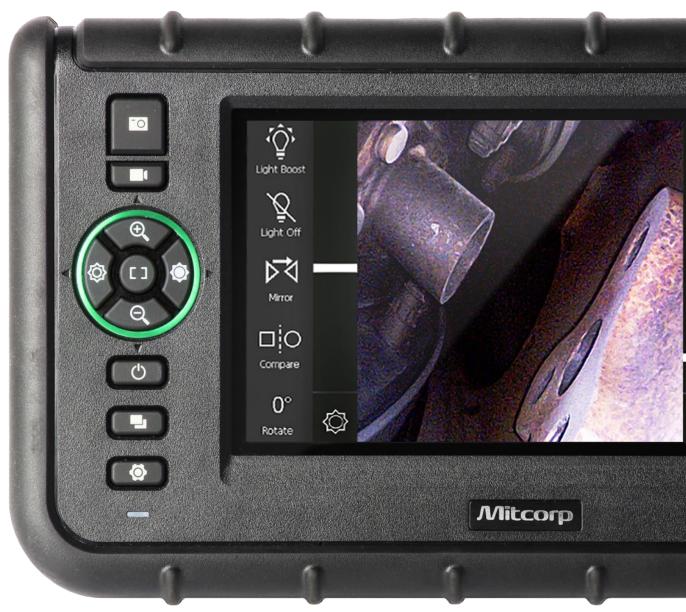

## **SUPER IMAGE QUALITY**

Our outstanding image processing technology implementation to sharpen the edges and optimize the image quality for best inspection result.

## ADD NOTE

To put comparison information or comments on the captured image

## Particle Free Dust elimination ( when using side view mirror )

## Negative Image contrast

## **Custom Auto White Balance**

White Balance