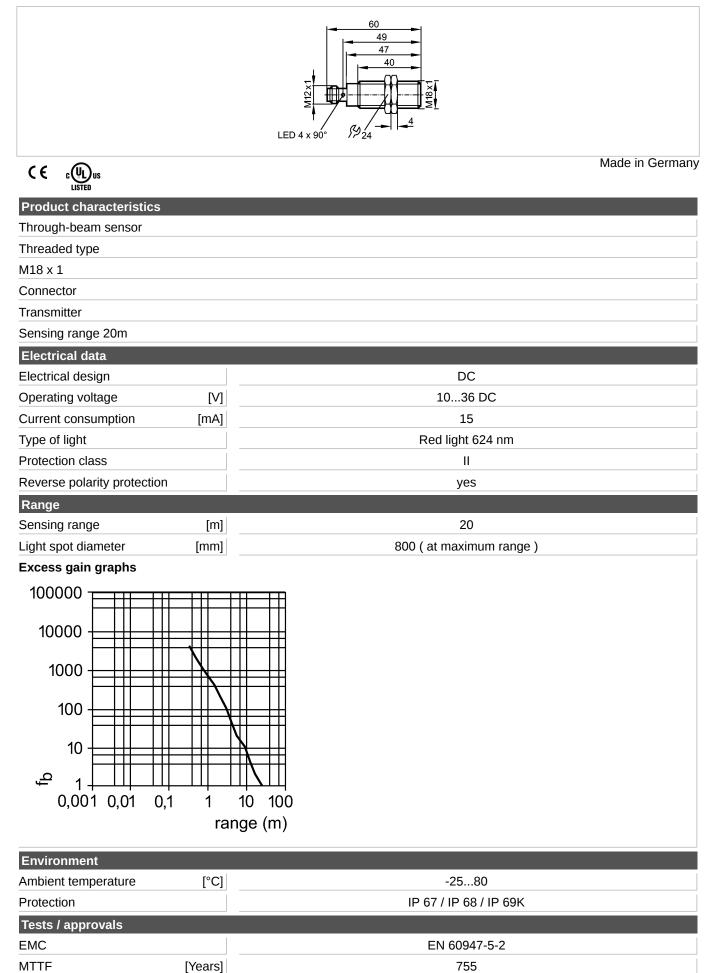

## efectorzoo

## OGS300

OGS-OOKG/US100



Photoelectric sensors

## efectorzod

## OGS300

OGS-OOKG/US100



| Mechanical data               |         |                                                       |
|-------------------------------|---------|-------------------------------------------------------|
| Housing materials             |         | housing: stainless steel 316L / 1.4404; sealing: EPDM |
| Lens material                 |         | PMMA                                                  |
| Weight                        | [kg]    | 0.056                                                 |
| Displays / operating elements |         |                                                       |
| Operation                     | LED     | green                                                 |
| Electrical connection