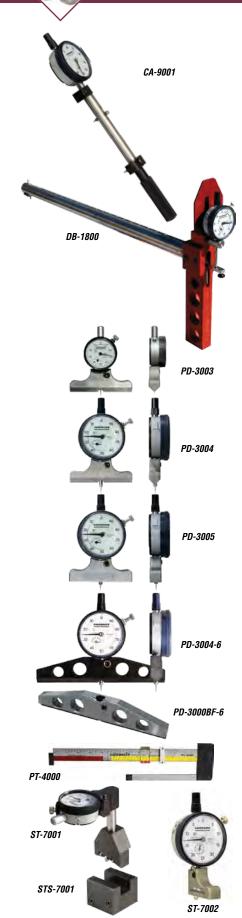

## **Coupling Alignment**

The Coupling Alignment gage ensures that the threads on both ends of the coupling are properly aligned with each other.

| Model   | Description             | Range        |
|---------|-------------------------|--------------|
| CA-9001 | Coupling Alignment Gage | 2¾" & Larger |

#### Internal Deep Reach Bore Gages

The DB series of gages are internal deep reach bore gages. Internal deep reach bore gages allow the difficult measuring of pitch diameter deep inside a small diameter product. One set of contact points and one set of extension rods are included.

| Model   | Description                              | Range            |
|---------|------------------------------------------|------------------|
| DB-1800 | Internal Deep Reach Bore Gage, 18" reach | min. bore 1.700" |
| DB-2400 | Internal Deep Reach Bore Gage, 24" reach | min. bore 1.700" |

#### Pit Depth Gages

The PD-3000 series of gages inspect the depth of surface pitting on tubular goods. The gage also accepts other types and sizes of contact points for use in other applications, such as groove and thread depth inspection. Select the PD-3000 gage model based on the type of indicator required.

| Model        | Description                                        | Range |
|--------------|----------------------------------------------------|-------|
| PD-3003      | Pit Depth Gage, AGD #1, 0-100                      | .250  |
| PD-3004      | Pit Depth Gage, AGD #2, 0-100                      | .450  |
| PD-3005      | Pit Depth Gage w/ Flat Base, AGD #2, 0-100         | .450  |
| PD-3006      | Pit Depth Gage w/ 6" Long Flat Base, AGD #2, 0-100 | .450  |
| PD-3007      | Pit Depth Gage w/ 6" Long V Base, AGD #2, 0-100    | .450  |
| PD-3000BF    | Pit Depth Flat Base Only                           |       |
| PD-3000BV    | Pit Depth V Base Only                              |       |
| PD-3000BF-6  | Pit Depth 6" Long Flat Base Only                   |       |
| PD-3000BF-10 | Pit Depth 10" Long Flat Base Only                  |       |
| PD-3000BV-6  | Pit Depth 6" Long V Base Only                      |       |

### Power Tight Make-up Gage

The Power Tight Make-up Gage, PT-4000, adjusts to determine the proper make-up location of API couplings.

| Model   | Description              | Range     |
|---------|--------------------------|-----------|
| PT-4000 | Power Tight Make-up Gage | All Sizes |

# Standoff Gages

The ST-7001 measures variation in ring and plug gage standoff on rotary shouldered connections. The ST-7001 is supplied with a setting standard. The ST-7002 is set on any qualified surface.

| Model    | Description                                                       | Range          |
|----------|-------------------------------------------------------------------|----------------|
| ST-7001  | Indicator Standoff Gage w/ Setting Standard                       | .615"635"      |
| ST-7002  | RSC Box Standoff Gage to measure plug stand-in, .0005" resolution | 0"01" stand-in |
| STS-7001 | Setting Standard Replacement, .625" width                         |                |