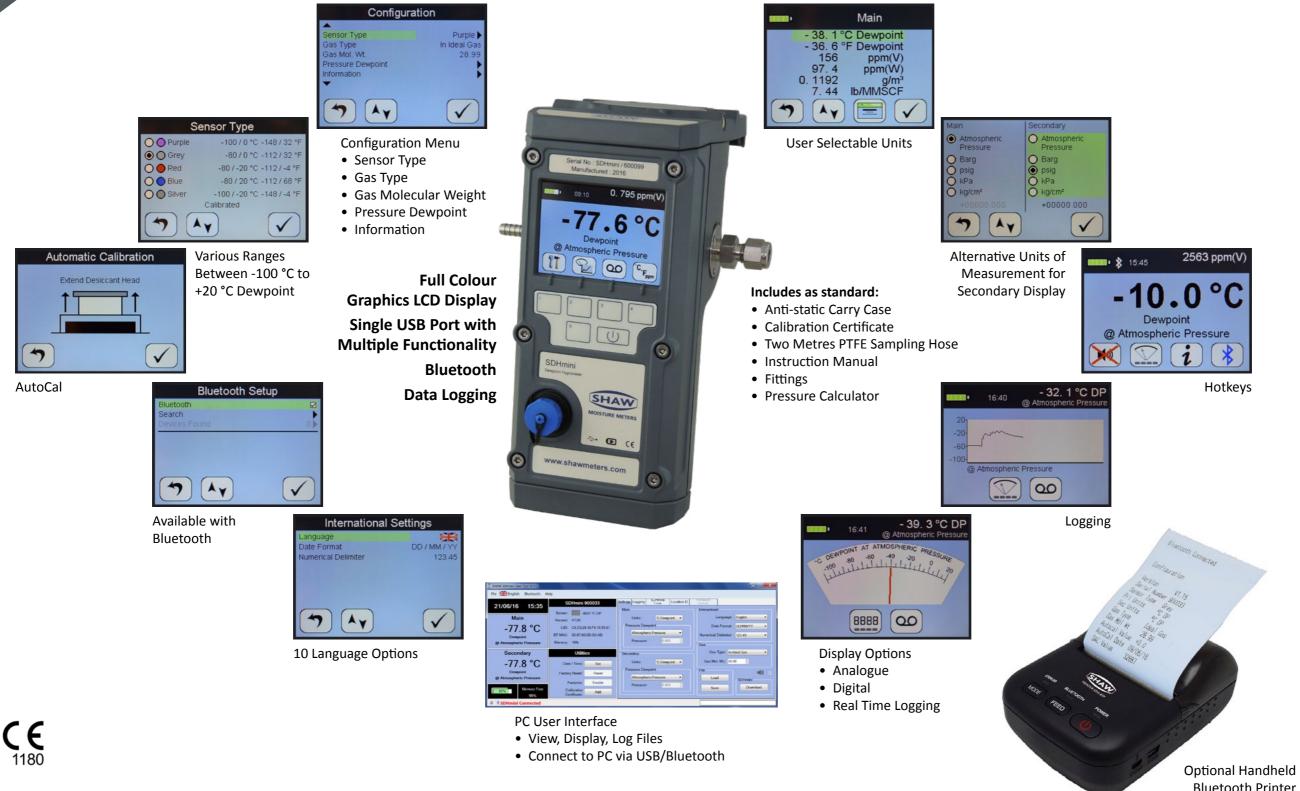

# **Model SDHmini-L Features Guide**

A compact, innovative dewpoint hygrometer designed for the measurement of trace moisture in gases and dry compressed air. The SDHmini-L is a battery powered instrument with state of the art features and enhancements with support of USB and Bluetooth interfaces.

NEW

### **MOISTURE METERS**

Main or Secondary Display

Analogue, Digital or Real Time Logging Display

**Bluetooth Printer** 