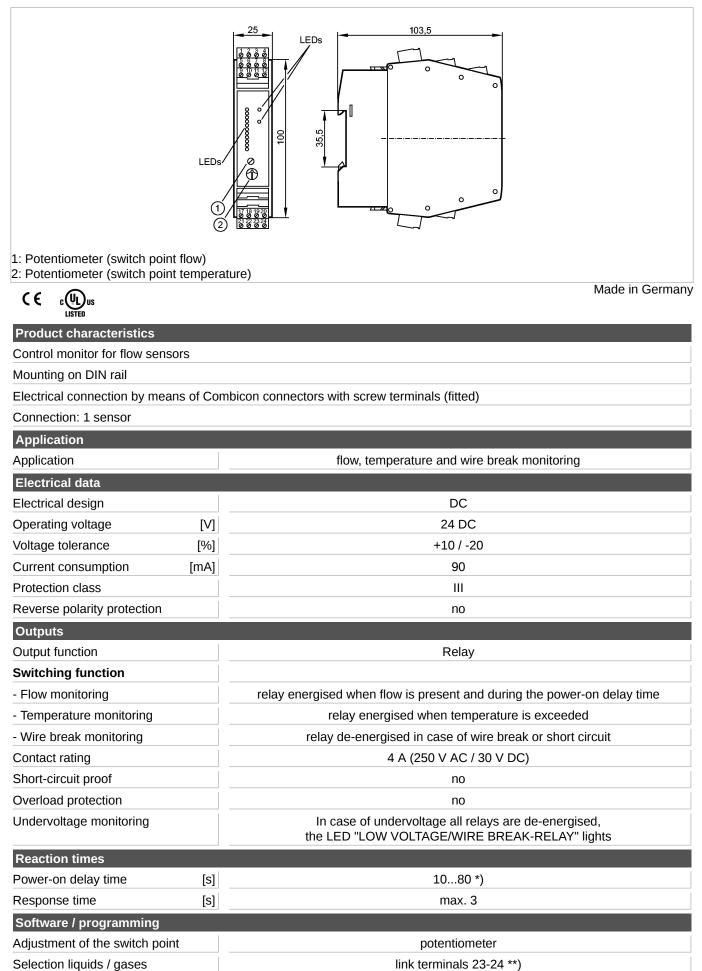

#### **Evaluation systems**

| Switch point setting            |                                                                                                                              | potentiometer                                                                                                                                                                                                                              |
|---------------------------------|------------------------------------------------------------------------------------------------------------------------------|--------------------------------------------------------------------------------------------------------------------------------------------------------------------------------------------------------------------------------------------|
| Temperature range               | [°C]                                                                                                                         | 080                                                                                                                                                                                                                                        |
| Repeatability switch poir       |                                                                                                                              |                                                                                                                                                                                                                                            |
| value                           | [K]                                                                                                                          | ± 4                                                                                                                                                                                                                                        |
| Environment                     |                                                                                                                              |                                                                                                                                                                                                                                            |
| Ambient temperature             | [°C]                                                                                                                         | -2060, in case of sufficient free space for convection cooling                                                                                                                                                                             |
| Protection                      |                                                                                                                              | IP 20                                                                                                                                                                                                                                      |
| Tests / approvals               |                                                                                                                              |                                                                                                                                                                                                                                            |
| MTTF                            | [Years]                                                                                                                      | 263                                                                                                                                                                                                                                        |
| Mechanical data                 |                                                                                                                              |                                                                                                                                                                                                                                            |
| Housing materials               |                                                                                                                              | PBT                                                                                                                                                                                                                                        |
| Weight                          | [kg]                                                                                                                         | 0.233                                                                                                                                                                                                                                      |
| Displays / operating e          | lements                                                                                                                      |                                                                                                                                                                                                                                            |
| Function display                |                                                                                                                              | 11 LED                                                                                                                                                                                                                                     |
| Output status indication        | LED                                                                                                                          | Red                                                                                                                                                                                                                                        |
| Output status indication        | LED                                                                                                                          | Red                                                                                                                                                                                                                                        |
| <b>Electrical connection</b>    |                                                                                                                              |                                                                                                                                                                                                                                            |
| Connection                      |                                                                                                                              | Combicon connector                                                                                                                                                                                                                         |
| 2 =<br>3 =<br>4 =<br>5 =<br>Not | Flow monitorin<br>Wire break mo<br>Temperature n<br>Power-on dela<br>Selection liquid<br>e: miniature fus<br>A (fast acting) | nonitoring<br>nonitoring<br>ly time                                                                                                                                                                                                        |
| Remarks                         |                                                                                                                              |                                                                                                                                                                                                                                            |
| Remarks                         |                                                                                                                              | *) adjustable (fixed-value resistors terminals 22-23)<br>**) Factory setting: Monitoring of liquids. For monitoring of gases: Link<br>terminals 23 / 24.<br>Recommendation: check the unit for reliable function after a short<br>circuit. |
| Pack quantity                   | [piece]                                                                                                                      | 1                                                                                                                                                                                                                                          |
|                                 |                                                                                                                              | — We reserve the right to make technical alterations without prior notice. — GB — SR0150 — 23.07.2010                                                                                                                                      |