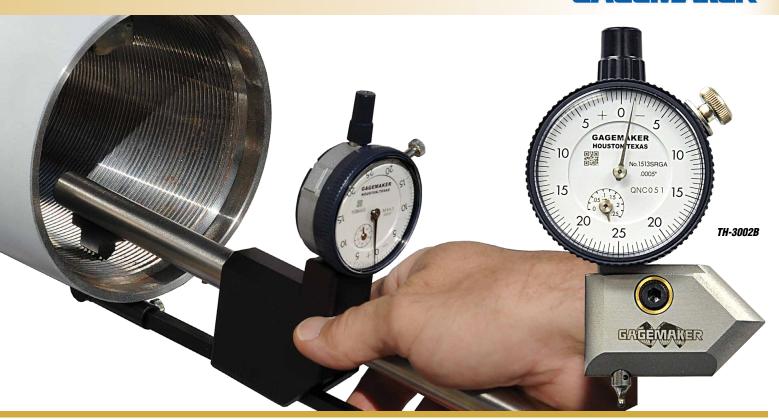

#### **External Thread Height Gages**

Gagemaker manufactures many models of external thread height gages. Specify the type of thread when ordering. One contact point based on thread type is included, please refer to the chart on page 35. For tubing and casing, standards may be required, please see page 35 for more.

| Model    | Description                    | Connection         | Travel | Min. Bore |
|----------|--------------------------------|--------------------|--------|-----------|
| TH-3002B | External Thread Height, 0-25-0 | 3/4" TPF Buttress  | .094"  | 2.930"    |
| TH-3002R | External Thread Height, 0-50-0 | 8-Round & 10-Round | .162"  | 3.400"    |