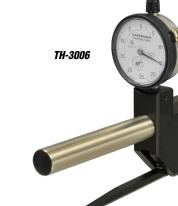

#### **Internal Thread Height Gages**

Gagemaker also manufactures several models of internal thread height gages. Please specify the type of thread when ordering. One contact point based on thread type is included, please refer to the chart on page 35. For tubing and casing, standards may be required, please see page 35 for more.

| Model   | Description                    | Connection         | Travel | Min. Bore |
|---------|--------------------------------|--------------------|--------|-----------|
| TH-3006 | Internal Thread Height, 0-25-0 | 8-Round & 10-Round | .105"  | 1.595"    |
| TH-3008 | Internal Thread Height, 0-25-0 | 8-Round & 10-Round | .094"  | 1.575"    |
| TH-3009 | Internal Thread Height, 0-25-0 | 3/4" TPF Buttress  | .250"  | 1.750"    |