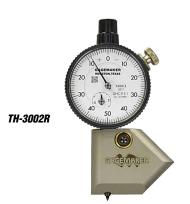

#### **Internal Thread Height Gages**

Gagemaker also manufactures several models of internal thread height gages. Please specify the type of thread when ordering. One contact point based on thread type is included, please refer to the chart on page 35. For tubing and casing, standards may be required, please see page 35 for more.

| Model   | Description                    | Connection         | Travel | Min. Bore |
|---------|--------------------------------|--------------------|--------|-----------|
| TH-3006 | Internal Thread Height, 0-25-0 | 8-Round & 10-Round | .105"  | 1.595"    |
| TH-3008 | Internal Thread Height, 0-25-0 | 8-Round & 10-Round | .094"  | 1.575"    |
| TH-3009 | Internal Thread Height, 0-25-0 | 3/4" TPF Buttress  | .250"  | 1.750"    |