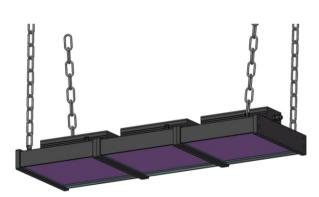

## OVERHEAD, 12-72 UV LED, Normal / High UV Intensity, White LED

- Use Nichia UV LED and specified UV lens
- Normal / High UV Itensity (6000/9000 uW/cm²)
- UV / White LED Switch
- Expand the length up to 1200mm
- IP65 Classified
- 3 Years free warranty and CE marked

12 UV LED 4 White LED

36 UV LED 12 White LED