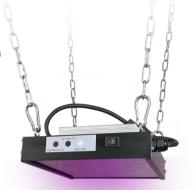

## OVERHEAD, 12-72 UV LED, Normal / High UV Intensity, White LED

- Use Nichia UV LED and specified UV lens
- Normal / High UV Itensity (6000/9000 uW/cm²)
- UV / White LED Switch
- Expand the length up to 1200mm
- IP65 Classified
- 3 Years free warranty and CE marked

UV - Panel series adopt the original Nichia UV LED as light source, no fan design, smart but rugged enough for industrial use.

It can be working continuously with low heat, it can completely substitute of the traditional Mercury Vapor / HID blubs.

UV - Panel could work in bad environment due to its well designed power supply. If the AC voltage beyond the normal range, the lamp will shut down automatically to protect the expensive LEDs, won't be light on until the voltage come to normal.