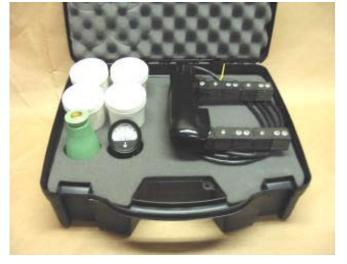

### Wet/Dry and Wet Flourescent

WE-3 Dry Method Inspection Kit shown: WE-3 Yoke, Carrying Case, 4 Colors of Dry Method Powder, Powder Bulb, and Field Indicator (W-FI). \*Plastic Kit Case shown.