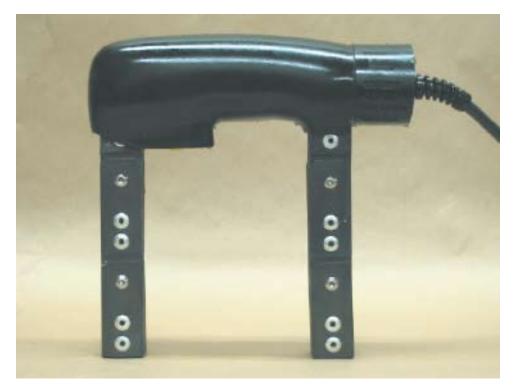

# More than just attractive!

The WE-3 ia a lightweight AC Yoke, used for Magnetic Particle Inspection, to quickly find surface defects. The WE-3 is Western's economical alternative to our premium quality W-6 and WC-6 Models. This handheld Yoke has borrowed many of the low cost features of competitive AC Yokes, so we do not recommend it for use in Wet Method Inspection. The WE-3 has many superior features, such as its ergonomic grip, Urethane Rubber Housing, and Quick Change Switch.

The ergonomically designed housing combined with its light weight, reduces operator fatigue and strain permitting better and longer inspections. The compact design allows the WE-3 to fit into confined spaces better than full size Yokes. The urethane rubber housing provides superior durability in rugged environments, so the WE-3 is suitable for the high Arctic or the Sahara Desert.

The WE-3 lifts over 10 pounds, exceeding ASTM or ASME specifications for AC Yokes. Magnetic Particle Inspection, with an AC field, is the fastest and easiest way to find surface discontinuities. The AC field provides maximum magnetic particle mobility, which cause the particles to migrate quickly and congregate at defects. Demagnetization is simple with this 'one man inspection'; the operator simply activates the Yoke while pulling it off the workpiece.

### **Specifications:**

Voltage: 115 or 230 Nominal Cord Length: 8'(2.5m), AWG3-16

Models: WE-3 (115 Volt) Lift: 10 pounds (4.6kg) minimum

> WE-3K (230 Volt) Capacity: 0 to 11" (280mm)

4.0 Amps (115V), 2 Amps (230V) Current: Finish: Black Urethane Rubber 50-60Hz Weight: 6.3 pounds (2.9kg)