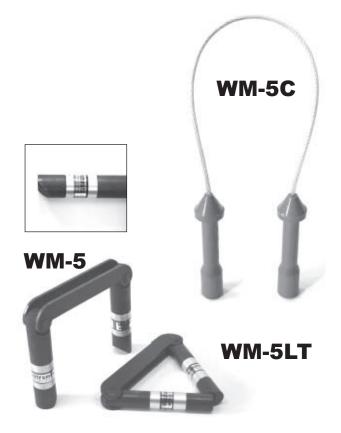

The WM-5 and WM-5LT are Hinged Frame units, equipped with Rotating Contact Feet, which easily permits the inspector to maximize the contact area between the Dual Contact Surfaces on the pole pieces and the workpiece. Both of these units have field replaceable magnet cartridges, in the unlikely event of a failure. The WM-5 is considered a Standard Permanent Magnet Yoke, while the WM-5LT is a lighter weight alternative.

The WM-5C is our Cable Type Permanent Magnet Yoke. The Coated Cable allows a great deal of flexibility to easily permit maximum contact area between the Non-Ferrous contact surface and the workpiece. The Hand Grip is Ergonomically designed for operator comfort, with provisions for easy removal off the workpiece.