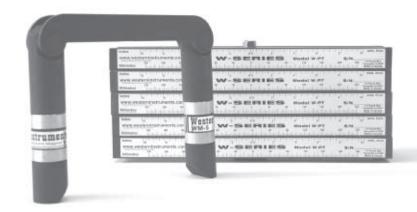

# **Permanent Magnet Yokes**

Western Instruments offers 3 models in the WM-Series of Permanent Magnet Yokes. These models consist of both Hinged Frame and Cable Type configurations, so the inspector's preference is assured. Permanent Magnet Yokes are a great convenience in Magnetic Particle Inspection, due to their complete portability, as no electricity is required. All WM-Series Yokes utilize Rare Earth Magnet Cartridges specifically manufactured to our high performance needs. WM-Series Yokes lift over 60 Pounds, and with recharging not being necessary, the minimum lift of 50 pounds (23 Kg) is assured for years.

The WM-5 and WM-5LT are Hinged Frame units, equipped with Rotating Contact Feet, which easily permits the inspector to maximize the contact area between the Dual Contact Surfaces on the pole pieces and the workpiece. Both of these units have field replaceable magnet cartridges, in the unlikely event of a failure. The WM-5 is considered a Standard Permanent Magnet Yoke, while the WM-5LT is a lighter weight alternative.

The WM-5C is our Cable Type Permanent Magnet Yoke. The Coated Cable allows a great deal of flexibility to easily permit maximum contact area between the Non-Ferrous contact surface and the workpiece. The Hand Grip is Ergonomically designed for operator comfort, with provisions for easy removal off the workpiece.