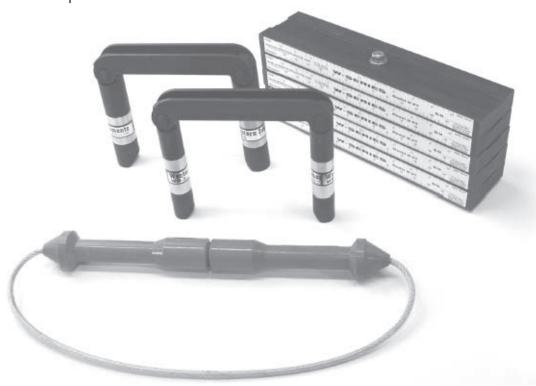

# **Permanent Magnet Yokes**

Western Instruments offers 3 models in the WM-Series of Permanent Magnet Yokes. These models consist of both Hinged Frame and Cable Type configurations, so the inspector's preference is assured. Permanent Magnet Yokes are a great convenience in Magnetic Particle Inspection, due to their complete portability, as no electricity is required. All WM-Series Yokes utilize Rare Earth Magnet Cartridges specifically manufactured to our high performance needs. WM-Series Yokes lift over 60 Pounds, and with recharging not being necessary, the minimum lift of 50 pounds (23 Kg) is assured for years.

The WM-5 and WM-5LT are Hinged Frame units, equipped with Rotating Contact Feet, which easily permits the inspector to maximize the contact area between the Dual Contact Surfaces on the pole pieces and the workpiece. Both of these units have field replaceable magnet cartridges, in the unlikely event of a failure. The WM-5 is considered a Standard Permanent Magnet Yoke, while the WM-5LT is a lighter weight alternative.

The WM-5C is our Cable Type Permanent Magnet Yoke. The Coated Cable allows a great deal of flexibility to easily permit maximum contact area between the Non-Ferrous contact surface and the workpiece. The Hand Grip is Ergonomically designed for operator comfort, with provisions for easy removal off the workpiece.