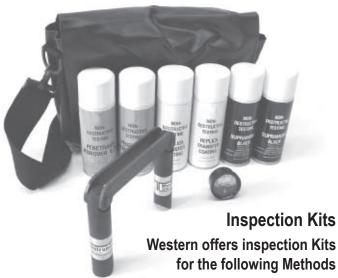

### Dry•Wet•Wet/Dry•Wet Fluorescent

WE-5 Dry Method Inspection Kit Shown; Yoke, Carrying Case(\*), 2 Cans of Cleaner/Remover, 2 Cans White Contrast Paint, 2 Cans Black Particle, Pie Gauge (or Field Indicator or Castrol Strips)

\*Custom Soft Sided Carrying Case Illustrated