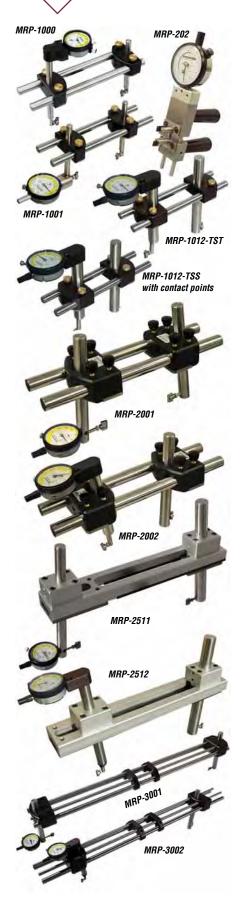

## **MRP Pitch Diameter and Ovality Gages**

This MRP series of pitch diameter gages detects variations in pitch diameter by the use of a gage shoe that rests on the crest of the threads. Variation in diameter is detected by the indicator readout. These gages must be set to nominal size with one of a variety of setting options offered. All of these gages are API approved for use on tubing and casing.

| Model        | Description                                                                                                                                                                                  | Range                                    |
|--------------|----------------------------------------------------------------------------------------------------------------------------------------------------------------------------------------------|------------------------------------------|
| MRP-202      | Internal Small Pitch Diameter Thread Gage                                                                                                                                                    | Internal 1" - 21/2"                      |
| MRP-1000     | External/Internal Pitch Diameter Gage                                                                                                                                                        | 11/2" - 41/2"                            |
| MRP-1001     | External Pitch Diameter Gage                                                                                                                                                                 | External 11/2" - 41/2"                   |
| MRP-1000-45  | Internal Seal Diameter Gage. Contacts on a 45° angle.<br>Arms: ¾" upper arms, ¾" lower arms                                                                                                  | Internal 1" - 4½"                        |
| MRP-1007     | Internal Seal Diameter Gage. Contacts on a 45° angle.<br>Arms: .740" upper, ½" lower                                                                                                         | Internal 1½" - 4½"                       |
| MRP-1008     | Internal Seal Diameter Gage. Contacts on a 45° angle.<br>Arms: .740" upper, .740" lower                                                                                                      | Internal 1¾" - 4½"                       |
| MRP-1009     | Internal Seal Diameter Gage. Contacts on a 45° angle.<br>Arms: .740" upper, .500" lower                                                                                                      | Internal 1¾" - 4½"                       |
| MRP-1012-TSS | Internal/External Pitch Diameter Gage for Two Step Seal. Upper<br>and lower arms are .740" diameter. Upper arm has standard travel<br>of .150". Shipped with T105 pts.                       | Internal 2¾" - 4½"<br>External 1¾" - 4½" |
| MRP-1012-TST | Internal/External Pitch Diameter Gage, Two Step Thread, w/<br>1.030" Horseshoe standoff for front and rear measurements. Arms<br>have .740" diameter. Upper arm has extended travel of .350" | Internal 2¾" - 4½"<br>External 1¾" - 4½" |
| MRP-1500     | Internal/External Pitch Diameter Gage, Solid Body                                                                                                                                            | Internal 1½" - 4½"<br>External 2½" - 4½" |
| MRP-2001     | External Pitch Diameter Gage, 41/2" reach                                                                                                                                                    | -<br>- External 2%" - 20"                |
| MRP-2001-S   | External Pitch Diameter Gage, 41/2" reach, Straight Blocks                                                                                                                                   |                                          |
| MRP-2001-7   | External Pitch Diameter Gage, 7" reach                                                                                                                                                       |                                          |
| MRP-2001-10  | External Pitch Diameter Gage, 10" reach                                                                                                                                                      |                                          |
| MRP-2002     | Internal Pitch Diameter Gage, 41/4" reach                                                                                                                                                    | - Internal 2¾" - 20"                     |
| MRP-2002-S   | Internal Pitch Diameter Gage, 41/4" reach, Straight Blocks                                                                                                                                   |                                          |
| MRP-2002-7   | Internal Pitch Diameter Gage, 7" reach                                                                                                                                                       | Internal 3½" - 20"                       |
| MRP-2002-10  | Internal Pitch Diameter Gage, 10" reach                                                                                                                                                      |                                          |
| MRP-2003     | Internal/External Pitch Diameter Gage, 41/4" reach                                                                                                                                           | 23⁄8" - 20"                              |
| MRP-2003-S   | Internal/External Pitch Diameter Gage, 41/4" reach, Straight Blocks                                                                                                                          |                                          |
| MRP-2003-7   | Internal/External Pitch Diameter Gage, 7" reach                                                                                                                                              | Internal 31⁄2" - 20"                     |
| MRP-2003-10  | Internal/External Pitch Diameter Gage, 10" reach                                                                                                                                             | External 23/8" - 20"                     |
| MRP-2511     | External Pitch Diameter Gage, 4" reach                                                                                                                                                       | - External 4½" - 95⁄8"                   |
| MRP-2511-7   | External Pitch Diameter Gage, 7" reach                                                                                                                                                       |                                          |
| MRP-2521     | External Pitch Diameter Gage, 4" reach                                                                                                                                                       | External 4½" - 13¾"                      |
| MRP-2512     | Internal Pitch Diameter Gage, 3%" reach                                                                                                                                                      | - Internal 41⁄2" - 95⁄8"                 |
| MRP-2512-7   | Internal Pitch Diameter Gage, 7" reach                                                                                                                                                       |                                          |
| MRP-2522     | Internal Pitch Diameter Gage, 3%" reach                                                                                                                                                      | Internal 4½" - 13¾"                      |
| MRP-2513     | Internal/External PD Gage, 3%" reach                                                                                                                                                         | 41⁄2" - 95⁄8"                            |
| MRP-2523     | Internal/External PD Gage, 3%" reach                                                                                                                                                         | 4½" - 13 <del>%</del> "                  |
| MRP-3001     | External Pitch Diameter Gage, 3%" reach                                                                                                                                                      | External 8%" - 24"                       |
| MRP-3002     | Internal Pitch Diameter Gage, 3%" reach                                                                                                                                                      | Internal 8%" - 24"                       |
| MRP-3003     | Internal/External Pitch Diameter Gage, 3%" reach                                                                                                                                             | 85∕s" - 24"                              |
| MRP-3004     | Internal/External Pitch Diameter Gage, 3%" reach                                                                                                                                             | 20" - 36"                                |
| MRP-3501     | External Pitch Diameter Gage, w/ 61/4" reach                                                                                                                                                 | External 8%" - 24"                       |
| MRP-3502     | Internal Pitch Diameter Gage, w/ 61/4" reach                                                                                                                                                 | Internal 8%" - 24"                       |
| MRP-3503     | Internal/External PD Gage, w/ 61/4" reach                                                                                                                                                    | 8 <b>5∕</b> 8" - 24"                     |