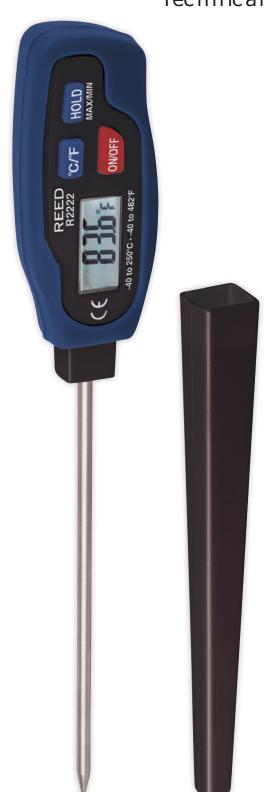

## **Features**

- Stainless steel 4.65" (118mm) stem
- Easy-to-read LCD display
- User selectable ℃, ℉
- Max/ Min and data hold functions
- Auto shut off
- Includes protective probe cover and battery

## **Specif cations**

Measuring Range: -40 to 482 °F (-40 to 250 °C)

Accuracy: ±1.5% of reading +2°

Resolution: 0.1°F/ ℃
Type: Stem
Response Time: 2 Seconds
Stem Material: Stainless Steel
Stem Length: 4.65" (118mm)
Display: 3 1/ 2-digit LCD

Data Hold: Yes
Min: Yes
Max: Yes

Auto Shut-off: Yes (after 20 mins)
Power Supply: 1 "LR44" Battery

Product Certifications: CE

Dimensions:  $8.3 \times 1.3 \times 0.8$ "

(211 x 32 x 19mm)

Weight: 1.2oz (35g)